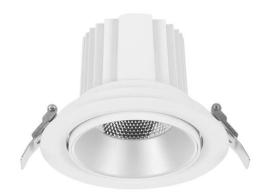

## **COMFORT A**

Lavov downlight from the family COMFORT A with a power of 30W, CRI 80 and CCT 3000K, 12 degrees beam angle. With a total lumen output of 2550lm, and a luminous efficacy of 85lm/W. Made in Die Cast Aluminum and finished in White color. ON/OFF driver.

| Item code    | 86.D060.3311.01 Indoor Downlights         |  |
|--------------|-------------------------------------------|--|
| Product type |                                           |  |
| Category     |                                           |  |
| Family       | COMFORT A                                 |  |
| Pictograms   | 220 v                                     |  |
|              | Driver On INCL. Off DALL 1P 50000h L80B10 |  |