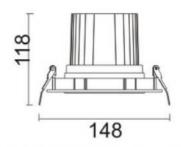

## **Scheme**

| Product                     |                |
|-----------------------------|----------------|
| Real power (W)              | 30             |
| Real luminous flux (Lm)     | 2550           |
| Luminous efficiency (Lm/W)  | 85             |
| Beam angle (º)              | 12             |
| Life time (h)               | 50000 h L80B10 |
| IP                          | 20             |
| Electrical class insulation | Clas II        |
| Colour                      | White          |
| Control gear included       | Yes            |
| Control gear                | ON/OFF         |
| Flicker Free                | Yes            |
| Light source                | LED            |
| Type of LED                 | СОВ            |
| Colour temperature (K)      | 3000           |
| Colour consistency (SDCM)   | SDCM<3         |
| CRI                         | 80             |