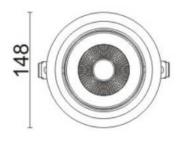

## **Scheme**

| Product                     |                |
|-----------------------------|----------------|
| Real power (W)              | 30             |
| Real luminous flux (Lm)     | 2550           |
| Luminous efficiency (Lm/W)  | 85             |
| Beam angle (º)              | 12             |
| Life time (h)               | 50000 h L80B10 |
| IP                          | 20             |
| Electrical class insulation | Clas II        |
| Colour                      | White          |
| Control gear included       | Yes            |
| Control gear                | ON/OFF         |
| Flicker Free                | Yes            |
| Light source                | LED            |
| Type of LED                 | СОВ            |
| Colour temperature (K)      | 3000           |
| Colour consistency (SDCM)   | SDCM<3         |
| CRI                         | 80             |