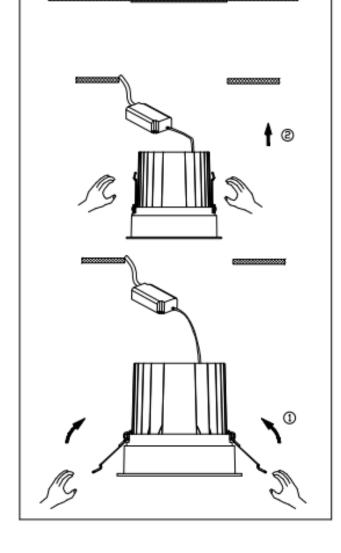

## Item code 86.D060.3311.01

- Installation and wiring of luminaire must be in accordance with all applicable local codes.
- Installation, inspection, and maintenance of luminaires should be performed by a qualified electrician.
- $\bullet$  DO NOT make or alter any open holes in the luminaire. Do not modify the luminaire.
- DO NOT install damaged product.
- Make sure electrical power is OFF before and during installation and maintenance.
- Make sure the equipment is properly grounded.
- Make sure the supply voltage is same as the rated fixture voltage.