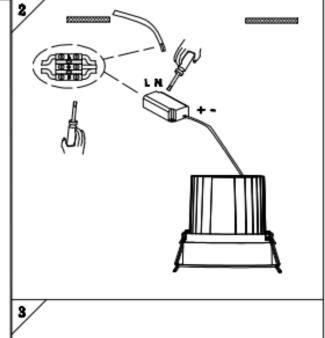

## Item code 86.D060.3311.01

- Installation and wiring of luminaire must be in accordance with all applicable local codes.
- Installation, inspection, and maintenance of luminaires should be performed by a qualified electrician.
- $\bullet$  DO NOT make or alter any open holes in the luminaire. Do not modify the luminaire.
- DO NOT install damaged product.
- Make sure electrical power is OFF before and during installation and maintenance.
- Make sure the equipment is properly grounded.
- Make sure the supply voltage is same as the rated fixture voltage.