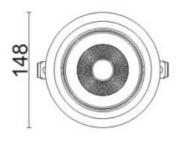

## **Scheme**

| Product                     |                |
|-----------------------------|----------------|
| Real power (W)              | 30             |
| Real luminous flux (Lm)     | 2550           |
| Luminous efficiency (Lm/W)  | 85             |
| Beam angle (º)              | 12             |
| Life time (h)               | 50000 h L80B10 |
| IP                          | 20             |
| Electrical class insulation | Clas II        |
| Colour                      | Black          |
| Control gear included       | Yes            |
| Control gear                | ON/OFF         |
| Flicker Free                | Yes            |
| Light source                | LED            |
| Type of LED                 | СОВ            |
| Colour temperature (K)      | 3000           |
| Colour consistency (SDCM)   | SDCM<3         |
| CRI                         | 80             |