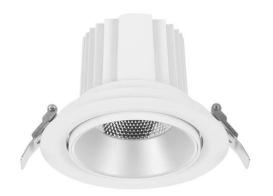

## **COMFORT A**

Lavov downlight from the family COMFORT A with a power of 30W, CRI 80 and CCT 3000K, 12 degrees beam angle. With a total lumen output of 2550lm, and a luminous efficacy of 85lm/W. Made in Die Cast Aluminum and finished in Black color. ON/OFF driver.