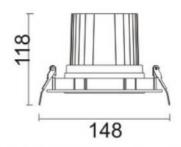

## **Scheme**

| Product                     |                |
|-----------------------------|----------------|
| Real power (W)              | 30             |
| Real luminous flux (Lm)     | 2550           |
| Luminous efficiency (Lm/W)  | 85             |
| Beam angle (º)              | 12             |
| Life time (h)               | 50000 h L80B10 |
| IP                          | 20             |
| Electrical class insulation | Clas II        |
| Colour                      | Black          |
| Control gear included       | Yes            |
| Control gear                | ON/OFF         |
| Flicker Free                | Yes            |
| Light source                | LED            |
| Type of LED                 | СОВ            |
| Colour temperature (K)      | 3000           |
| Colour consistency (SDCM)   | SDCM<3         |
| CRI                         | 80             |