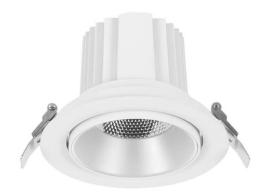

## **COMFORT A**

Lavov downlight from the family COMFORT A with a power of 30W, CRI 80 and CCT 3000K, 12 degrees beam angle. With a total lumen output of 2550lm, and a luminous efficacy of 85lm/W. Made in Die Cast Aluminum and finished in Grey color. ON/OFF driver.