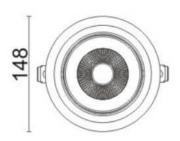

## **Scheme**

| Product                     |                |
|-----------------------------|----------------|
| Real power (W)              | 30             |
| Real luminous flux (Lm)     | 2550           |
| Luminous efficiency (Lm/W)  | 85             |
| Beam angle (º)              | 12             |
| Life time (h)               | 50000 h L80B10 |
| IP                          | 20             |
| Electrical class insulation | Clas II        |
| Colour                      | Grey           |
| Control gear included       | Yes            |
| Control gear                | ON/OFF         |
| Flicker Free                | Yes            |
| Light source                | LED            |
| Type of LED                 | СОВ            |
| Colour temperature (K)      | 3000           |
| Colour consistency (SDCM)   | SDCM<3         |
| CRI                         | 80             |