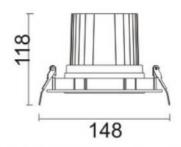

## **Scheme**

| Product                     |                |
|-----------------------------|----------------|
| Real power (W)              | 30             |
| Real luminous flux (Lm)     | 2550           |
| Luminous efficiency (Lm/W)  | 85             |
| Beam angle (º)              | 12             |
| Life time (h)               | 50000 h L80B10 |
| IP                          | 20             |
| Electrical class insulation | Clas II        |
| Colour                      | Grey           |
| Control gear included       | Yes            |
| Control gear                | ON/OFF         |
| Flicker Free                | Yes            |
| Light source                | LED            |
| Type of LED                 | СОВ            |
| Colour temperature (K)      | 3000           |
| Colour consistency (SDCM)   | SDCM<3         |
| CRI                         | 80             |