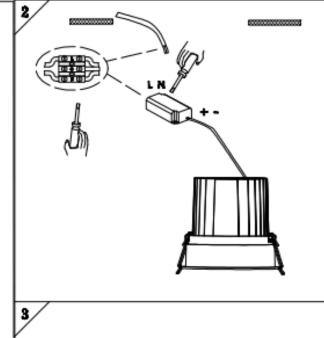

## Item code 86.D060.3311.03

- Installation and wiring of luminaire must be in accordance with all applicable local codes.
- Installation, inspection, and maintenance of luminaires should be performed by a qualified electrician.
- $\bullet$  DO NOT make or alter any open holes in the luminaire. Do not modify the luminaire.
- DO NOT install damaged product.
- Make sure electrical power is OFF before and during installation and maintenance.
- Make sure the equipment is properly grounded.
- Make sure the supply voltage is same as the rated fixture voltage.