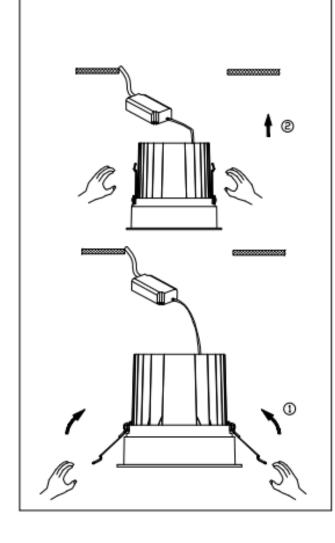

## Item code 86.D060.3311.03

- Installation and wiring of luminaire must be in accordance with all applicable local codes.
- Installation, inspection, and maintenance of luminaires should be performed by a qualified electrician.
- $\bullet$  DO NOT make or alter any open holes in the luminaire. Do not modify the luminaire.
- DO NOT install damaged product.
- Make sure electrical power is OFF before and during installation and maintenance.
- Make sure the equipment is properly grounded.
- Make sure the supply voltage is same as the rated fixture voltage.