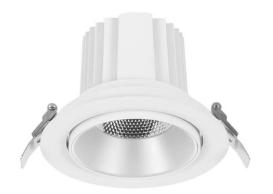

## **COMFORT A**

Lavov downlight from the family COMFORT A with a power of 30W, CRI 80 and CCT 3000K, 12 degrees beam angle. With a total lumen output of 2550lm, and a luminous efficacy of 85lm/W. Made in Die Cast Aluminum and finished in White color. DALI driver.

| Item code    | 86.D060.3313.01 Indoor Downlights                     |  |
|--------------|-------------------------------------------------------|--|
| Product type |                                                       |  |
| Category     |                                                       |  |
| Family       | COMFORT A                                             |  |
| Pictograms   | 220 v ⊋ CRI 80 C€                                     |  |
|              | Driver   On   IP   50000h   INCL.   Off   Q0   L80B10 |  |