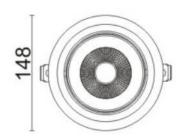

## **Scheme**

| Product                     |                |
|-----------------------------|----------------|
| Real power (W)              | 30             |
| Real luminous flux (Lm)     | 2550           |
| Luminous efficiency (Lm/W)  | 85             |
| Beam angle (º)              | 12             |
| Life time (h)               | 50000 h L80B10 |
| IP                          | 20             |
| Electrical class insulation | Clas II        |
| Colour                      | White          |
| Control gear included       | Yes            |
| Control gear                | DALI           |
| Flicker Free                | Yes            |
| Light source                | LED            |
| Type of LED                 | СОВ            |
| Colour temperature (K)      | 3000           |
| Colour consistency (SDCM)   | SDCM<3         |
| CRI                         | 80             |