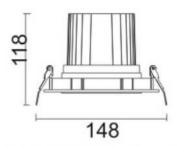

## **Scheme**

| Product                     |                |
|-----------------------------|----------------|
| Real power (W)              | 30             |
| Real luminous flux (Lm)     | 2550           |
| Luminous efficiency (Lm/W)  | 85             |
| Beam angle (º)              | 12             |
| Life time (h)               | 50000 h L80B10 |
| IP                          | 20             |
| Electrical class insulation | Clas II        |
| Colour                      | White          |
| Control gear included       | Yes            |
| Control gear                | DALI           |
| Flicker Free                | Yes            |
| Light source                | LED            |
| Type of LED                 | СОВ            |
| Colour temperature (K)      | 3000           |
| Colour consistency (SDCM)   | SDCM<3         |
| CRI                         | 80             |