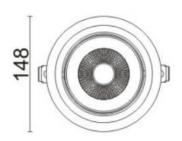

## **Scheme**

| Product                     |                |
|-----------------------------|----------------|
| Real power (W)              | 30             |
| Real luminous flux (Lm)     | 2550           |
| Luminous efficiency (Lm/W)  | 85             |
| Beam angle (º)              | 12             |
| Life time (h)               | 50000 h L80B10 |
| IP                          | 20             |
| Electrical class insulation | Clas II        |
| Colour                      | Black          |
| Control gear included       | Yes            |
| Control gear                | DALI           |
| Flicker Free                | Yes            |
| Light source                | LED            |
| Type of LED                 | СОВ            |
| Colour temperature (K)      | 3000           |
| Colour consistency (SDCM)   | SDCM<3         |
| CRI                         | 80             |