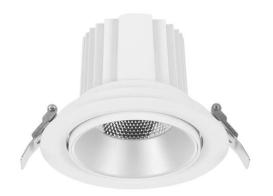

## **COMFORT A**

Lavov downlight from the family COMFORT A with a power of 30W, CRI 80 and CCT 3000K, 12 degrees beam angle. With a total lumen output of 2550lm, and a luminous efficacy of 85lm/W. Made in Die Cast Aluminum and finished in Black color. DALI driver.

| Item code    | 86.D060.3313.02 Indoor Downlights |  |
|--------------|-----------------------------------|--|
| Product type |                                   |  |
| Category     |                                   |  |
| Family       | COMFORT A                         |  |
| Pictograms   | 220 v ⊋ CRI 80 C€                 |  |
|              | Driver                            |  |