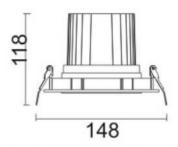

## **Scheme**

| Product                     |                |
|-----------------------------|----------------|
| Real power (W)              | 30             |
| Real luminous flux (Lm)     | 2550           |
| Luminous efficiency (Lm/W)  | 85             |
| Beam angle (º)              | 12             |
| Life time (h)               | 50000 h L80B10 |
| IP                          | 20             |
| Electrical class insulation | Clas II        |
| Colour                      | Black          |
| Control gear included       | Yes            |
| Control gear                | DALI           |
| Flicker Free                | Yes            |
| Light source                | LED            |
| Type of LED                 | СОВ            |
| Colour temperature (K)      | 3000           |
| Colour consistency (SDCM)   | SDCM<3         |
| CRI                         | 80             |