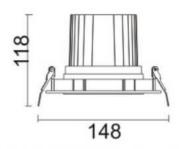

## **Scheme**

| Product                     |                |
|-----------------------------|----------------|
| Real power (W)              | 30             |
| Real luminous flux (Lm)     | 2550           |
| Luminous efficiency (Lm/W)  | 85             |
| Beam angle (º)              | 12             |
| Life time (h)               | 50000 h L80B10 |
| IP                          | 20             |
| Electrical class insulation | Clas II        |
| Colour                      | Grey           |
| Control gear included       | Yes            |
| Control gear                | DALI           |
| Flicker Free                | Yes            |
| Light source                | LED            |
| Type of LED                 | СОВ            |
| Colour temperature (K)      | 3000           |
| Colour consistency (SDCM)   | SDCM<3         |
| CRI                         | 80             |