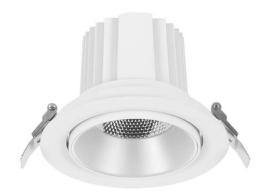

## **COMFORT A**

Lavov downlight from the family COMFORT A with a power of 30W, CRI 80 and CCT 3000K, 12 degrees beam angle. With a total lumen output of 2550lm, and a luminous efficacy of 85lm/W. Made in Die Cast Aluminum and finished in Grey color. DALI driver.