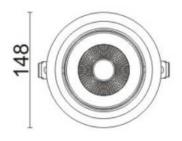

## **Scheme**

| Product                     |                |
|-----------------------------|----------------|
| Real power (W)              | 30             |
| Real luminous flux (Lm)     | 2550           |
| Luminous efficiency (Lm/W)  | 85             |
| Beam angle (º)              | 12             |
| Life time (h)               | 50000 h L80B10 |
| IP                          | 20             |
| Electrical class insulation | Clas II        |
| Colour                      | Grey           |
| Control gear included       | Yes            |
| Control gear                | DALI           |
| Flicker Free                | Yes            |
| Light source                | LED            |
| Type of LED                 | СОВ            |
| Colour temperature (K)      | 3000           |
| Colour consistency (SDCM)   | SDCM<3         |
| CRI                         | 80             |