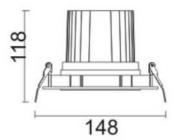

## **COMFORT A**

Lavov downlight from the family COMFORT A with a power of 30W, CRI 80 and CCT 3000K, 24 degrees beam angle. With a total lumen output of 2550lm, and a luminous efficacy of 85lm/W. Made in Die Cast Aluminum and finished in White color. ON/OFF driver.

| Item code    | 86.D060.3321.01                                                                                                                                                       |  |  |
|--------------|-----------------------------------------------------------------------------------------------------------------------------------------------------------------------|--|--|
| Product type | Indoor                                                                                                                                                                |  |  |
| Category     | Downlights                                                                                                                                                            |  |  |
| Family       | COMFORT A                                                                                                                                                             |  |  |
| Pictograms   | $\square \begin{array}{c} 220 \\ 240 \end{array} v \begin{array}{c} \overrightarrow{} \\ xx^{\circ} \end{array} \begin{array}{c} CRI \\ 80 \end{array} C \varepsilon$ |  |  |
|              | Driver On IP 50000h<br>INCL. Off Date IP 50000h<br>20 L80B10                                                                                                          |  |  |