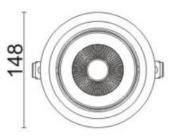

## **COMFORT A**

Lavov downlight from the family COMFORT A with a power of 30W, CRI 80 and CCT 3000K, 24 degrees beam angle. With a total lumen output of 2550lm, and a luminous efficacy of 85lm/W. Made in Die Cast Aluminum and finished in White color. ON/OFF driver.

| Item code    | 86.D060.3321.01                                                                                                                                                       |  |  |
|--------------|-----------------------------------------------------------------------------------------------------------------------------------------------------------------------|--|--|
| Product type | Indoor                                                                                                                                                                |  |  |
| Category     | Downlights                                                                                                                                                            |  |  |
| Family       | COMFORT A                                                                                                                                                             |  |  |
| Pictograms   | $\square \begin{array}{c} 220 \\ 240 \end{array} v \begin{array}{c} \overrightarrow{} \\ xx^{\circ} \end{array} \begin{array}{c} CRI \\ 80 \end{array} C \varepsilon$ |  |  |
|              | Driver On IP 50000h<br>INCL. Off Date IP 50000h<br>20 L80B10                                                                                                          |  |  |