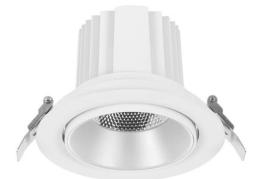

## **COMFORT A**

Lavov downlight from the family COMFORT A with a power of 30W, CRI 80 and CCT 3000K, 24 degrees beam angle. With a total lumen output of 2550lm, and a luminous efficacy of 85lm/W. Made in Die Cast Aluminum and finished in White color. ON/OFF driver.