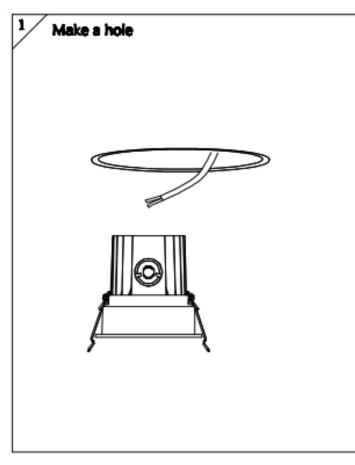

## Cut out in the right size:

86.D060.1\*\*\*.\*\* 85mm

86.D060.2\*\*\*.\*\* 108mm

86.D060.3\*\*\*.\*\* 140mm

86.D060.4\*\*\*.\*\* 170mm