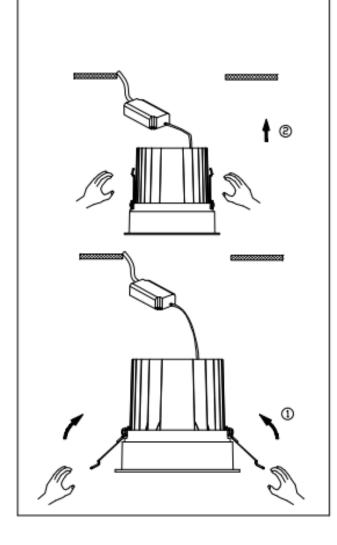

## Item code 86.D060.3321.01

- Installation and wiring of luminaire must be in accordance with all applicable local codes.
- Installation, inspection, and maintenance of luminaires should be performed by a qualified electrician.
- $\bullet$  DO NOT make or alter any open holes in the luminaire. Do not modify the luminaire.
- DO NOT install damaged product.
- Make sure electrical power is OFF before and during installation and maintenance.
- Make sure the equipment is properly grounded.
- Make sure the supply voltage is same as the rated fixture voltage.