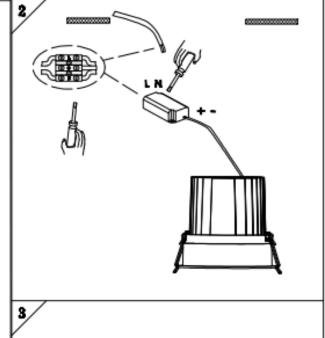

## Item code 86.D060.3321.01

- Installation and wiring of luminaire must be in accordance with all applicable local codes.
- Installation, inspection, and maintenance of luminaires should be performed by a qualified electrician.
- $\bullet$  DO NOT make or alter any open holes in the luminaire. Do not modify the luminaire.
- DO NOT install damaged product.
- Make sure electrical power is OFF before and during installation and maintenance.
- Make sure the equipment is properly grounded.
- Make sure the supply voltage is same as the rated fixture voltage.