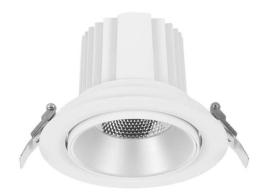

## **COMFORT A**

Lavov downlight from the family COMFORT A with a power of 30W, CRI 80 and CCT 3000K, 24 degrees beam angle. With a total lumen output of 2550lm, and a luminous efficacy of 85lm/W. Made in Die Cast Aluminum and finished in Black color. ON/OFF driver.

| Item code    | 86.D060.3321.02 Indoor Downlights |  |
|--------------|-----------------------------------|--|
| Product type |                                   |  |
| Category     |                                   |  |
| Family       | COMFORT A                         |  |
| Pictograms   | 220 v ⊋ CRI 80 C€                 |  |
|              | Driver                            |  |