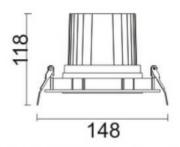

## **Scheme**

| Product                     |                |
|-----------------------------|----------------|
| Real power (W)              | 30             |
| Real luminous flux (Lm)     | 2550           |
| Luminous efficiency (Lm/W)  | 85             |
| Beam angle (º)              | 24             |
| Life time (h)               | 50000 h L80B10 |
| IP                          | 20             |
| Electrical class insulation | Clas II        |
| Colour                      | Black          |
| Control gear included       | Yes            |
| Control gear                | ON/OFF         |
| Flicker Free                | Yes            |
| Light source                | LED            |
| Type of LED                 | СОВ            |
| Colour temperature (K)      | 3000           |
| Colour consistency (SDCM)   | SDCM<3         |
| CRI                         | 80             |