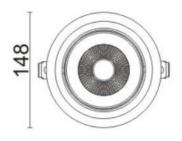

## **Scheme**

| Product                     |                |
|-----------------------------|----------------|
| Real power (W)              | 30             |
| Real luminous flux (Lm)     | 2550           |
| Luminous efficiency (Lm/W)  | 85             |
| Beam angle (º)              | 24             |
| Life time (h)               | 50000 h L80B10 |
| IP                          | 20             |
| Electrical class insulation | Clas II        |
| Colour                      | Black          |
| Control gear included       | Yes            |
| Control gear                | ON/OFF         |
| Flicker Free                | Yes            |
| Light source                | LED            |
| Type of LED                 | СОВ            |
| Colour temperature (K)      | 3000           |
| Colour consistency (SDCM)   | SDCM<3         |
| CRI                         | 80             |