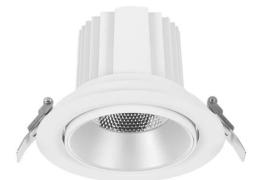

## **COMFORT A**

Lavov downlight from the family COMFORT A with a power of 30W, CRI 80 and CCT 3000K, 24 degrees beam angle. With a total lumen output of 2550lm, and a luminous efficacy of 85lm/W. Made in Die Cast Aluminum and finished in Grey color. ON/OFF driver.

| Product                     |                |
|-----------------------------|----------------|
| Real power (W)              | 30             |
| Real luminous flux (Lm)     | 2550           |
| Luminous efficiency (Lm/W)  | 85             |
| Beam angle (º)              | 24             |
| Life time (h)               | 50000 h L80B10 |
| IP                          | 20             |
| Electrical class insulation | Clas II        |
| Colour                      | Grey           |
| Control gear included       | Yes            |
| Control gear                | ON/OFF         |
| Flicker Free                | Yes            |
| Light source                | LED            |
| Type of LED                 | СОВ            |
| Colour temperature (K)      | 3000           |
| Colour consistency (SDCM)   | SDCM<3         |
| CRI                         | 80             |