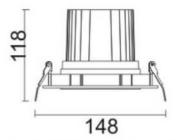

## **COMFORT A**

Lavov downlight from the family COMFORT A with a power of 30W, CRI 80 and CCT 3000K, 24 degrees beam angle. With a total lumen output of 2550lm, and a luminous efficacy of 85lm/W. Made in Die Cast Aluminum and finished in Grey color. ON/OFF driver.

| Product                     |                |
|-----------------------------|----------------|
| Real power (W)              | 30             |
| Real luminous flux (Lm)     | 2550           |
| Luminous efficiency (Lm/W)  | 85             |
| Beam angle (º)              | 24             |
| Life time (h)               | 50000 h L80B10 |
| IP                          | 20             |
| Electrical class insulation | Clas II        |
| Colour                      | Grey           |
| Control gear included       | Yes            |
| Control gear                | ON/OFF         |
| Flicker Free                | Yes            |
| Light source                | LED            |
| Type of LED                 | СОВ            |
| Colour temperature (K)      | 3000           |
| Colour consistency (SDCM)   | SDCM<3         |
| CRI                         | 80             |