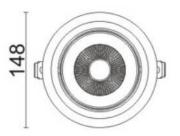

## **COMFORT A**

Lavov downlight from the family COMFORT A with a power of 30W, CRI 80 and CCT 3000K, 24 degrees beam angle. With a total lumen output of 2550lm, and a luminous efficacy of 85lm/W. Made in Die Cast Aluminum and finished in Grey color. ON/OFF driver.

| Product                     |                |
|-----------------------------|----------------|
| Real power (W)              | 30             |
| Real luminous flux (Lm)     | 2550           |
| Luminous efficiency (Lm/W)  | 85             |
| Beam angle (º)              | 24             |
| Life time (h)               | 50000 h L80B10 |
| IP                          | 20             |
| Electrical class insulation | Clas II        |
| Colour                      | Grey           |
| Control gear included       | Yes            |
| Control gear                | ON/OFF         |
| Flicker Free                | Yes            |
| Light source                | LED            |
| Type of LED                 | СОВ            |
| Colour temperature (K)      | 3000           |
| Colour consistency (SDCM)   | SDCM<3         |
| CRI                         | 80             |