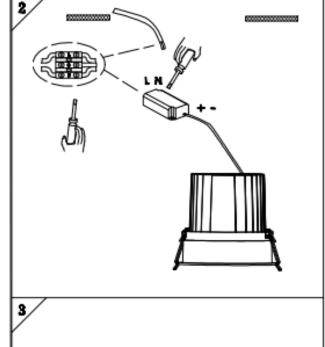

## Item code 86.D060.3321.03

- Installation and wiring of luminaire must be in accordance with all applicable local codes.
- Installation, inspection, and maintenance of luminaires should be performed by a qualified electrician.
- $\bullet$  DO NOT make or alter any open holes in the luminaire. Do not modify the luminaire.
- DO NOT install damaged product.
- Make sure electrical power is OFF before and during installation and maintenance.
- Make sure the equipment is properly grounded.
- Make sure the supply voltage is same as the rated fixture voltage.