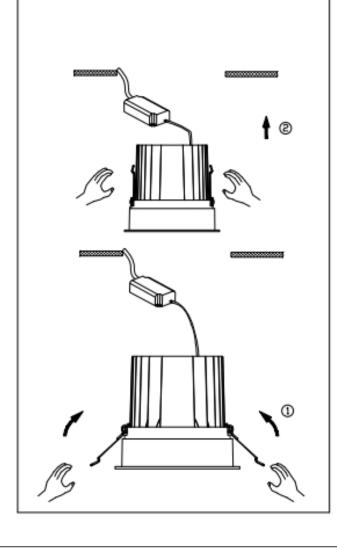

## Item code 86.D060.3321.03

- Installation and wiring of luminaire must be in accordance with all applicable local codes.
- Installation, inspection, and maintenance of luminaires should be performed by a qualified electrician.
- $\bullet$  DO NOT make or alter any open holes in the luminaire. Do not modify the luminaire.
- DO NOT install damaged product.
- Make sure electrical power is OFF before and during installation and maintenance.
- Make sure the equipment is properly grounded.
- Make sure the supply voltage is same as the rated fixture voltage.