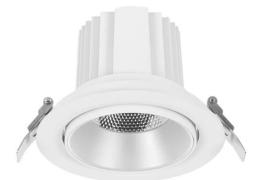

## **COMFORT A**

Lavov downlight from the family COMFORT A with a power of 30W, CRI 80 and CCT 3000K, 24 degrees beam angle. With a total lumen output of 2550lm, and a luminous efficacy of 85lm/W. Made in Die Cast Aluminum and finished in White color. DALI driver.

| Product                     |                |
|-----------------------------|----------------|
| Real power (W)              | 30             |
| Real luminous flux (Lm)     | 2550           |
| Luminous efficiency (Lm/W)  | 85             |
| Beam angle (º)              | 24             |
| Life time (h)               | 50000 h L80B10 |
| IP                          | 20             |
| Electrical class insulation | Clas II        |
| Colour                      | White          |
| Control gear included       | Yes            |
| Control gear                | DALI           |
| Flicker Free                | Yes            |
| Light source                | LED            |
| Type of LED                 | СОВ            |
| Colour temperature (K)      | 3000           |
| Colour consistency (SDCM)   | SDCM<3         |
| CRI                         | 80             |