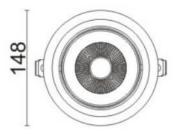

--|
| Real power (W)              | 30             |
| Real luminous flux (Lm)     | 2550           |
| Luminous efficiency (Lm/W)  | 85             |
| Beam angle (º)              | 24             |
| Life time (h)               | 50000 h L80B10 |
| IP                          | 20             |
| Electrical class insulation | Clas II        |
| Colour                      | White          |
| Control gear included       | Yes            |
| Control gear                | DALI           |
| Flicker Free                | Yes            |
| Light source                | LED            |
| Type of LED                 | СОВ            |
| Colour temperature (K)      | 3000           |
| Colour consistency (SDCM)   | SDCM<3         |
| CRI                         | 80             |

## Scheme