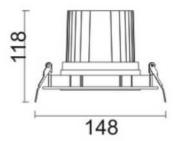

|
| Real power (W)              | 30             |
| Real luminous flux (Lm)     | 2550           |
| Luminous efficiency (Lm/W)  | 85             |
| Beam angle (º)              | 24             |
| Life time (h)               | 50000 h L80B10 |
| IP                          | 20             |
| Electrical class insulation | Clas II        |
| Colour                      | White          |
| Control gear included       | Yes            |
| Control gear                | DALI           |
| Flicker Free                | Yes            |
| Light source                | LED            |
| Type of LED                 | СОВ            |
| Colour temperature (K)      | 3000           |
| Colour consistency (SDCM)   | SDCM<3         |
| CRI                         | 80             |

## Scheme