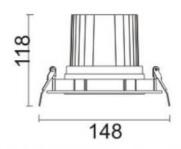

## **Scheme**

| Product                     |                |
|-----------------------------|----------------|
| Real power (W)              | 30             |
| Real luminous flux (Lm)     | 2550           |
| Luminous efficiency (Lm/W)  | 85             |
| Beam angle (º)              | 24             |
| Life time (h)               | 50000 h L80B10 |
| IP                          | 20             |
| Electrical class insulation | Clas II        |
| Colour                      | Black          |
| Control gear included       | Yes            |
| Control gear                | DALI           |
| Flicker Free                | Yes            |
| Light source                | LED            |
| Type of LED                 | СОВ            |
| Colour temperature (K)      | 3000           |
| Colour consistency (SDCM)   | SDCM<3         |
| CRI                         | 80             |