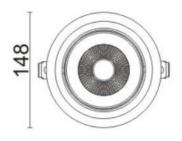

## **Scheme**

| Product                     |                |
|-----------------------------|----------------|
| Real power (W)              | 30             |
| Real luminous flux (Lm)     | 2550           |
| Luminous efficiency (Lm/W)  | 85             |
| Beam angle (º)              | 24             |
| Life time (h)               | 50000 h L80B10 |
| IP                          | 20             |
| Electrical class insulation | Clas II        |
| Colour                      | Black          |
| Control gear included       | Yes            |
| Control gear                | DALI           |
| Flicker Free                | Yes            |
| Light source                | LED            |
| Type of LED                 | СОВ            |
| Colour temperature (K)      | 3000           |
| Colour consistency (SDCM)   | SDCM<3         |
| CRI                         | 80             |