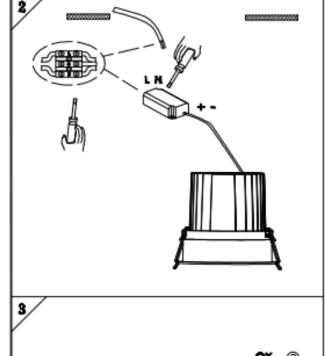

## Item code 86.D060.3323.02

- Installation and wiring of luminaire must be in accordance with all applicable local codes.
- Installation, inspection, and maintenance of luminaires should be performed by a qualified electrician.
- $\bullet$  DO NOT make or alter any open holes in the luminaire. Do not modify the luminaire.
- DO NOT install damaged product.
- Make sure electrical power is OFF before and during installation and maintenance.
- Make sure the equipment is properly grounded.
- Make sure the supply voltage is same as the rated fixture voltage.

## Cut out in the right size:

86.D060.1\*\*\*.\*\* 85mm

86.D060.2\*\*\*.\*\* 108mm

86.D060.3\*\*\*.\*\* 140mm

86.D060.4\*\*\*.\*\* 170mm