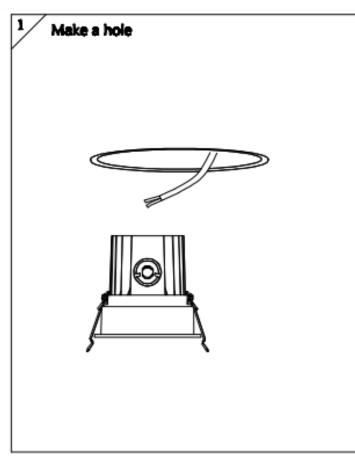

## Item code 86.D060.3323.02

- Installation and wiring of luminaire must be in accordance with all applicable local codes.
- Installation, inspection, and maintenance of luminaires should be performed by a qualified electrician.
- $\bullet$  DO NOT make or alter any open holes in the luminaire. Do not modify the luminaire.
- DO NOT install damaged product.
- Make sure electrical power is OFF before and during installation and maintenance.
- Make sure the equipment is properly grounded.
- Make sure the supply voltage is same as the rated fixture voltage.

## Cut out in the right size:

86.D060.1\*\*\*.\*\* 85mm

86.D060.2\*\*\*.\*\* 108mm

86.D060.3\*\*\*.\*\* 140mm

86.D060.4\*\*\*.\*\* 170mm