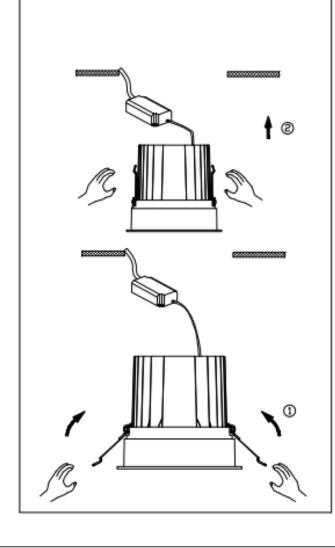

## Item code 86.D060.3323.02

- Installation and wiring of luminaire must be in accordance with all applicable local codes.
- Installation, inspection, and maintenance of luminaires should be performed by a qualified electrician.
- $\bullet$  DO NOT make or alter any open holes in the luminaire. Do not modify the luminaire.
- DO NOT install damaged product.
- Make sure electrical power is OFF before and during installation and maintenance.
- Make sure the equipment is properly grounded.
- Make sure the supply voltage is same as the rated fixture voltage.

## Cut out in the right size:

86.D060.1\*\*\*.\*\* 85mm

86.D060.2\*\*\*.\*\* 108mm

86.D060.3\*\*\*.\*\* 140mm

86.D060.4\*\*\*.\*\* 170mm