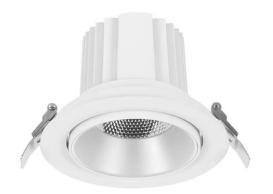

## **COMFORT A**

Lavov downlight from the family COMFORT A with a power of 30W, CRI 80 and CCT 3000K, 24 degrees beam angle. With a total lumen output of 2550lm, and a luminous efficacy of 85lm/W. Made in Die Cast Aluminum and finished in Grey color. DALI driver.