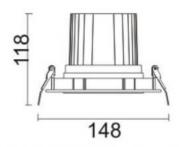

## **Scheme**

| Product                     |                |
|-----------------------------|----------------|
| Real power (W)              | 30             |
| Real luminous flux (Lm)     | 2550           |
| Luminous efficiency (Lm/W)  | 85             |
| Beam angle (º)              | 24             |
| Life time (h)               | 50000 h L80B10 |
| IP                          | 20             |
| Electrical class insulation | Clas II        |
| Colour                      | Grey           |
| Control gear included       | Yes            |
| Control gear                | DALI           |
| Flicker Free                | Yes            |
| Light source                | LED            |
| Type of LED                 | СОВ            |
| Colour temperature (K)      | 3000           |
| Colour consistency (SDCM)   | SDCM<3         |
| CRI                         | 80             |