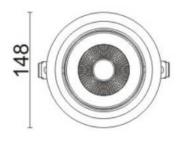

## **Scheme**

| Product                     |                |
|-----------------------------|----------------|
| Real power (W)              | 30             |
| Real luminous flux (Lm)     | 2550           |
| Luminous efficiency (Lm/W)  | 85             |
| Beam angle (º)              | 24             |
| Life time (h)               | 50000 h L80B10 |
| IP                          | 20             |
| Electrical class insulation | Clas II        |
| Colour                      | Grey           |
| Control gear included       | Yes            |
| Control gear                | DALI           |
| Flicker Free                | Yes            |
| Light source                | LED            |
| Type of LED                 | СОВ            |
| Colour temperature (K)      | 3000           |
| Colour consistency (SDCM)   | SDCM<3         |
| CRI                         | 80             |