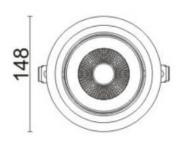

## **Scheme**

| Product                     |                |
|-----------------------------|----------------|
| Real power (W)              | 30             |
| Real luminous flux (Lm)     | 2550           |
| Luminous efficiency (Lm/W)  | 85             |
| Beam angle (º)              | 40             |
| Life time (h)               | 50000 h L80B10 |
| IP                          | 20             |
| Electrical class insulation | Clas II        |
| Colour                      | White          |
| Control gear included       | Yes            |
| Control gear                | ON/OFF         |
| Flicker Free                | Yes            |
| Light source                | LED            |
| Type of LED                 | СОВ            |
| Colour temperature (K)      | 3000           |
| Colour consistency (SDCM)   | SDCM<3         |
| CRI                         | 80             |