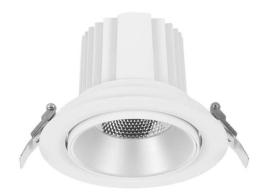

## **COMFORT A**

Lavov downlight from the family COMFORT A with a power of 30W, CRI 80 and CCT 3000K, 40 degrees beam angle. With a total lumen output of 2550lm, and a luminous efficacy of 85lm/W. Made in Die Cast Aluminum and finished in White color. ON/OFF driver.