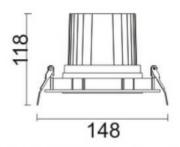

## **Scheme**

| Product                     |                |
|-----------------------------|----------------|
| Real power (W)              | 30             |
| Real luminous flux (Lm)     | 2550           |
| Luminous efficiency (Lm/W)  | 85             |
| Beam angle (º)              | 40             |
| Life time (h)               | 50000 h L80B10 |
| IP                          | 20             |
| Electrical class insulation | Clas II        |
| Colour                      | White          |
| Control gear included       | Yes            |
| Control gear                | ON/OFF         |
| Flicker Free                | Yes            |
| Light source                | LED            |
| Type of LED                 | СОВ            |
| Colour temperature (K)      | 3000           |
| Colour consistency (SDCM)   | SDCM<3         |
| CRI                         | 80             |