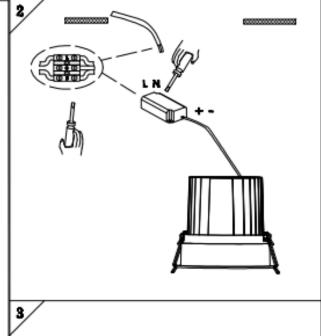

## Item code 86.D060.3331.01

- Installation and wiring of luminaire must be in accordance with all applicable local codes.
- Installation, inspection, and maintenance of luminaires should be performed by a qualified electrician.
- $\bullet$  DO NOT make or alter any open holes in the luminaire. Do not modify the luminaire.
- DO NOT install damaged product.
- Make sure electrical power is OFF before and during installation and maintenance.
- Make sure the equipment is properly grounded.
- Make sure the supply voltage is same as the rated fixture voltage.