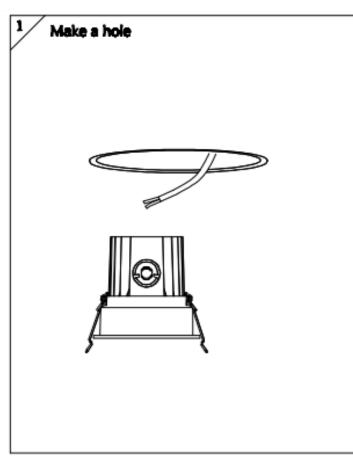

## Cut out in the right size:

86.D060.1\*\*\*.\*\* 85mm

86.D060.2\*\*\*.\*\* 108mm

86.D060.3\*\*\*.\*\* 140mm

86.D060.4\*\*\*.\*\* 170mm