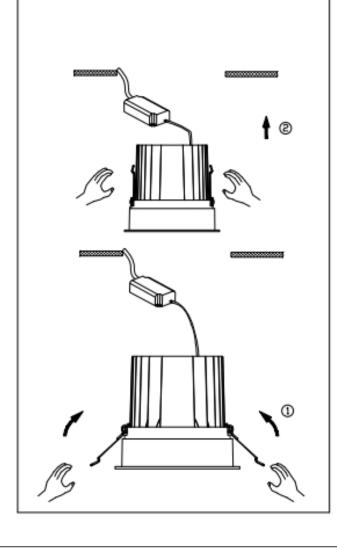

## Item code 86.D060.3331.01

- Installation and wiring of luminaire must be in accordance with all applicable local codes.
- Installation, inspection, and maintenance of luminaires should be performed by a qualified electrician.
- $\bullet$  DO NOT make or alter any open holes in the luminaire. Do not modify the luminaire.
- DO NOT install damaged product.
- Make sure electrical power is OFF before and during installation and maintenance.
- Make sure the equipment is properly grounded.
- Make sure the supply voltage is same as the rated fixture voltage.