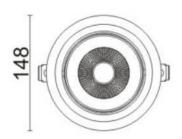

## **Scheme**

| Product                     |                |
|-----------------------------|----------------|
| Real power (W)              | 30             |
| Real luminous flux (Lm)     | 2550           |
| Luminous efficiency (Lm/W)  | 85             |
| Beam angle (º)              | 40             |
| Life time (h)               | 50000 h L80B10 |
| IP                          | 20             |
| Electrical class insulation | Clas II        |
| Colour                      | Black          |
| Control gear included       | Yes            |
| Control gear                | ON/OFF         |
| Flicker Free                | Yes            |
| Light source                | LED            |
| Type of LED                 | СОВ            |
| Colour temperature (K)      | 3000           |
| Colour consistency (SDCM)   | SDCM<3         |
| CRI                         | 80             |