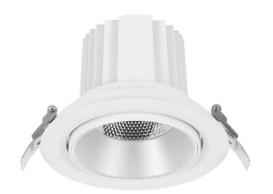

## **COMFORT A**

Lavov downlight from the family COMFORT A with a power of 30W, CRI 80 and CCT 3000K, 40 degrees beam angle. With a total lumen output of 2550lm, and a luminous efficacy of 85lm/W. Made in Die Cast Aluminum and finished in Black color. ON/OFF driver.

| Item code    | 86.D060.3331.02 Indoor Downlights |  |
|--------------|-----------------------------------|--|
| Product type |                                   |  |
| Category     |                                   |  |
| Family       | COMFORT A                         |  |
| Pictograms   | □ 220 V → CRI 80 C€               |  |
|              | Driver   On                       |  |