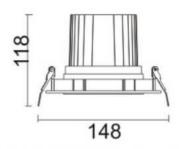

## **Scheme**

| Product                     |                |
|-----------------------------|----------------|
| Real power (W)              | 30             |
| Real luminous flux (Lm)     | 2550           |
| Luminous efficiency (Lm/W)  | 85             |
| Beam angle (º)              | 40             |
| Life time (h)               | 50000 h L80B10 |
| IP                          | 20             |
| Electrical class insulation | Clas II        |
| Colour                      | Black          |
| Control gear included       | Yes            |
| Control gear                | ON/OFF         |
| Flicker Free                | Yes            |
| Light source                | LED            |
| Type of LED                 | СОВ            |
| Colour temperature (K)      | 3000           |
| Colour consistency (SDCM)   | SDCM<3         |
| CRI                         | 80             |