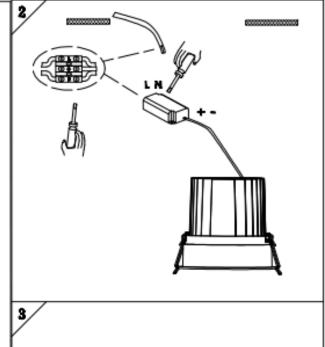

## Item code 86.D060.3331.02

- Installation and wiring of luminaire must be in accordance with all applicable local codes.
- Installation, inspection, and maintenance of luminaires should be performed by a qualified electrician.
- $\bullet$  DO NOT make or alter any open holes in the luminaire. Do not modify the luminaire.
- DO NOT install damaged product.
- Make sure electrical power is OFF before and during installation and maintenance.
- Make sure the equipment is properly grounded.
- Make sure the supply voltage is same as the rated fixture voltage.