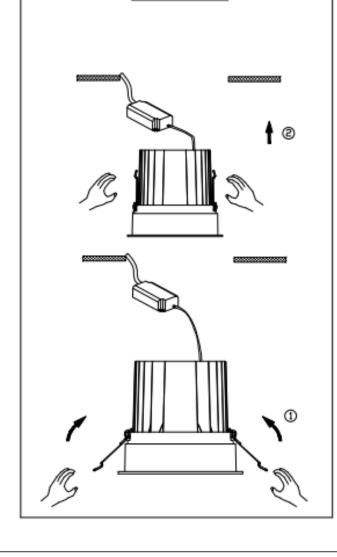

## Item code 86.D060.3331.02

- Installation and wiring of luminaire must be in accordance with all applicable local codes.
- Installation, inspection, and maintenance of luminaires should be performed by a qualified electrician.
- $\bullet$  DO NOT make or alter any open holes in the luminaire. Do not modify the luminaire.
- DO NOT install damaged product.
- Make sure electrical power is OFF before and during installation and maintenance.
- Make sure the equipment is properly grounded.
- Make sure the supply voltage is same as the rated fixture voltage.