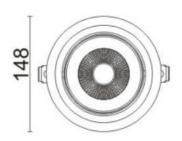

## **Scheme**

| Product                     |                |
|-----------------------------|----------------|
| Real power (W)              | 30             |
| Real luminous flux (Lm)     | 2550           |
| Luminous efficiency (Lm/W)  | 85             |
| Beam angle (º)              | 40             |
| Life time (h)               | 50000 h L80B10 |
| IP                          | 20             |
| Electrical class insulation | Clas II        |
| Colour                      | Grey           |
| Control gear included       | Yes            |
| Control gear                | ON/OFF         |
| Flicker Free                | Yes            |
| Light source                | LED            |
| Type of LED                 | СОВ            |
| Colour temperature (K)      | 3000           |
| Colour consistency (SDCM)   | SDCM<3         |
| CRI                         | 80             |