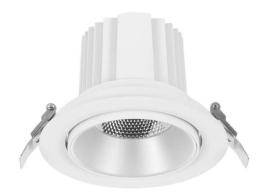

## **COMFORT A**

Lavov downlight from the family COMFORT A with a power of 30W, CRI 80 and CCT 3000K, 40 degrees beam angle. With a total lumen output of 2550lm, and a luminous efficacy of 85lm/W. Made in Die Cast Aluminum and finished in Grey color. ON/OFF driver.

| Item code    | 86.D060.3331.03                                       |  |
|--------------|-------------------------------------------------------|--|
| Product type | Indoor                                                |  |
| Category     | Downlights                                            |  |
| Family       | COMFORT A                                             |  |
| Pictograms   | □ 220 V ⊋ CRI 80 C€                                   |  |
|              | Driver   On   IP   50000h   INCL.   Off   Q0   L80B10 |  |