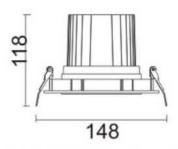

## **Scheme**

| Product                     |                |
|-----------------------------|----------------|
| Real power (W)              | 30             |
| Real luminous flux (Lm)     | 2550           |
| Luminous efficiency (Lm/W)  | 85             |
| Beam angle (º)              | 40             |
| Life time (h)               | 50000 h L80B10 |
| IP                          | 20             |
| Electrical class insulation | Clas II        |
| Colour                      | Grey           |
| Control gear included       | Yes            |
| Control gear                | ON/OFF         |
| Flicker Free                | Yes            |
| Light source                | LED            |
| Type of LED                 | СОВ            |
| Colour temperature (K)      | 3000           |
| Colour consistency (SDCM)   | SDCM<3         |
| CRI                         | 80             |