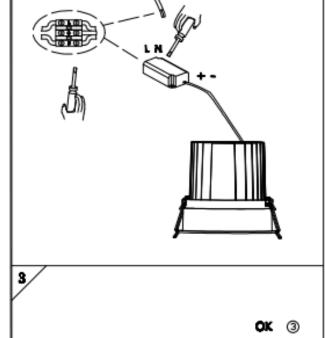

## Item code 86.D060.3331.03

- Installation and wiring of luminaire must be in accordance with all applicable local codes.
- Installation, inspection, and maintenance of luminaires should be performed by a qualified electrician.
- $\bullet$  DO NOT make or alter any open holes in the luminaire. Do not modify the luminaire.
- DO NOT install damaged product.
- Make sure electrical power is OFF before and during installation and maintenance.
- Make sure the equipment is properly grounded.
- Make sure the supply voltage is same as the rated fixture voltage.