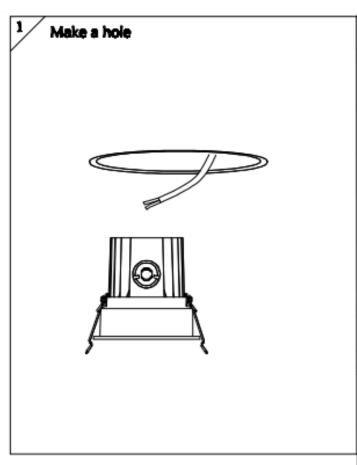

## Cut out in the right size:

86.D060.1\*\*\*.\*\* 85mm

86.D060.2\*\*\*.\*\* 108mm

86.D060.3\*\*\*.\*\* 140mm

86.D060.4\*\*\*.\*\* 170mm