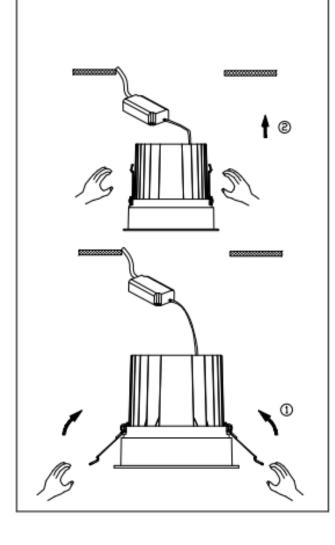

## Item code 86.D060.3331.03

- Installation and wiring of luminaire must be in accordance with all applicable local codes.
- Installation, inspection, and maintenance of luminaires should be performed by a qualified electrician.
- $\bullet$  DO NOT make or alter any open holes in the luminaire. Do not modify the luminaire.
- DO NOT install damaged product.
- Make sure electrical power is OFF before and during installation and maintenance.
- Make sure the equipment is properly grounded.
- Make sure the supply voltage is same as the rated fixture voltage.