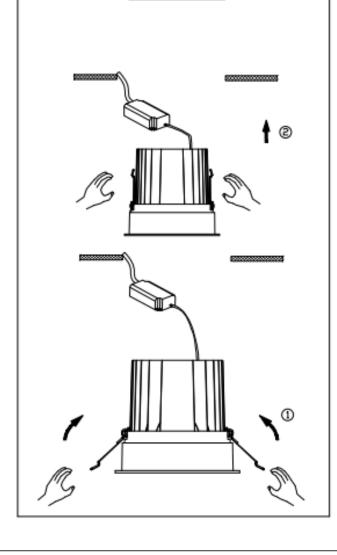

## Item code 86.D060.3333.01

- Installation and wiring of luminaire must be in accordance with all applicable local codes.
- Installation, inspection, and maintenance of luminaires should be performed by a qualified electrician.
- $\bullet$  DO NOT make or alter any open holes in the luminaire. Do not modify the luminaire.
- DO NOT install damaged product.
- Make sure electrical power is OFF before and during installation and maintenance.
- Make sure the equipment is properly grounded.
- Make sure the supply voltage is same as the rated fixture voltage.