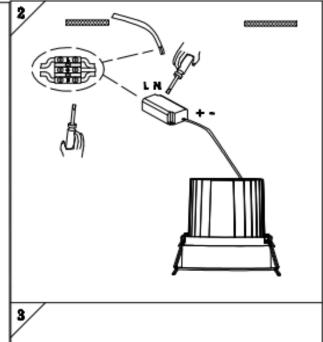

## Item code 86.D060.3333.01

- Installation and wiring of luminaire must be in accordance with all applicable local codes.
- Installation, inspection, and maintenance of luminaires should be performed by a qualified electrician.
- $\bullet$  DO NOT make or alter any open holes in the luminaire. Do not modify the luminaire.
- DO NOT install damaged product.
- Make sure electrical power is OFF before and during installation and maintenance.
- Make sure the equipment is properly grounded.
- Make sure the supply voltage is same as the rated fixture voltage.