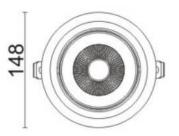

-----|
| Real power (W)              | 30             |
| Real luminous flux (Lm)     | 2550           |
| Luminous efficiency (Lm/W)  | 85             |
| Beam angle (º)              | 40             |
| Life time (h)               | 50000 h L80B10 |
| IP                          | 20             |
| Electrical class insulation | Clas II        |
| Colour                      | Black          |
| Control gear included       | Yes            |
| Control gear                | DALI           |
| Flicker Free                | Yes            |
| Light source                | LED            |
| Type of LED                 | СОВ            |
| Colour temperature (K)      | 3000           |
| Colour consistency (SDCM)   | SDCM<3         |
| CRI                         | 80             |

Scheme