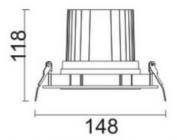

---|
| Real power (W)              | 30             |
| Real luminous flux (Lm)     | 2550           |
| Luminous efficiency (Lm/W)  | 85             |
| Beam angle (º)              | 40             |
| Life time (h)               | 50000 h L80B10 |
| IP                          | 20             |
| Electrical class insulation | Clas II        |
| Colour                      | Black          |
| Control gear included       | Yes            |
| Control gear                | DALI           |
| Flicker Free                | Yes            |
| Light source                | LED            |
| Type of LED                 | СОВ            |
| Colour temperature (K)      | 3000           |
| Colour consistency (SDCM)   | SDCM<3         |
| CRI                         | 80             |

Scheme