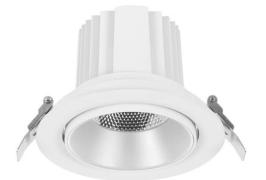

## **COMFORT A**

Lavov downlight from the family COMFORT A with a power of 30W, CRI 80 and CCT 3000K, 40 degrees beam angle. With a total lumen output of 2550lm, and a luminous efficacy of 85lm/W. Made in Die Cast Aluminum and finished in Black color. DALI driver.

| Product                     |                |
|-----------------------------|----------------|
| Real power (W)              | 30             |
| Real luminous flux (Lm)     | 2550           |
| Luminous efficiency (Lm/W)  | 85             |
| Beam angle (º)              | 40             |
| Life time (h)               | 50000 h L80B10 |
| IP                          | 20             |
| Electrical class insulation | Clas II        |
| Colour                      | Black          |
| Control gear included       | Yes            |
| Control gear                | DALI           |
| Flicker Free                | Yes            |
| Light source                | LED            |
| Type of LED                 | СОВ            |
| Colour temperature (K)      | 3000           |
| Colour consistency (SDCM)   | SDCM<3         |
| CRI                         | 80             |