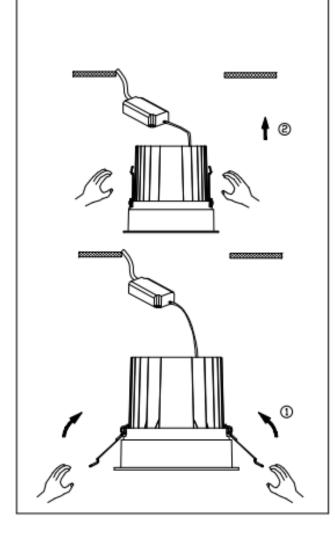

## Item code 86.D060.3333.02

- Installation and wiring of luminaire must be in accordance with all applicable local codes.
- Installation, inspection, and maintenance of luminaires should be performed by a qualified electrician.
- $\bullet$  DO NOT make or alter any open holes in the luminaire. Do not modify the luminaire.
- DO NOT install damaged product.
- Make sure electrical power is OFF before and during installation and maintenance.
- Make sure the equipment is properly grounded.
- Make sure the supply voltage is same as the rated fixture voltage.