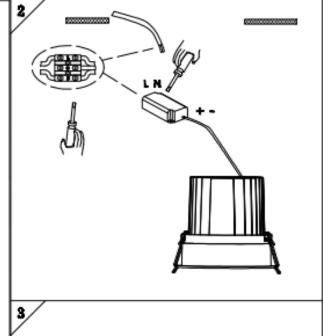

## Item code 86.D060.3333.02

- Installation and wiring of luminaire must be in accordance with all applicable local codes.
- Installation, inspection, and maintenance of luminaires should be performed by a qualified electrician.
- $\bullet$  DO NOT make or alter any open holes in the luminaire. Do not modify the luminaire.
- DO NOT install damaged product.
- Make sure electrical power is OFF before and during installation and maintenance.
- Make sure the equipment is properly grounded.
- Make sure the supply voltage is same as the rated fixture voltage.