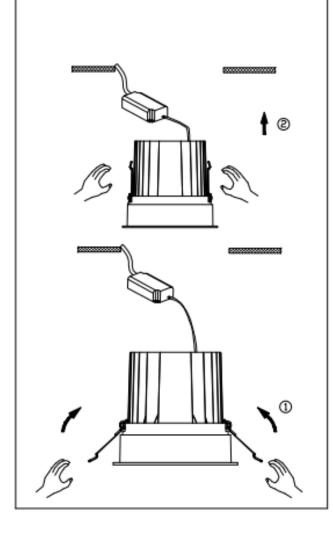

## Item code 86.D060.3333.03

- Installation and wiring of luminaire must be in accordance with all applicable local codes.
- Installation, inspection, and maintenance of luminaires should be performed by a qualified electrician.
- $\bullet$  DO NOT make or alter any open holes in the luminaire. Do not modify the luminaire.
- DO NOT install damaged product.
- Make sure electrical power is OFF before and during installation and maintenance.
- Make sure the equipment is properly grounded.
- Make sure the supply voltage is same as the rated fixture voltage.