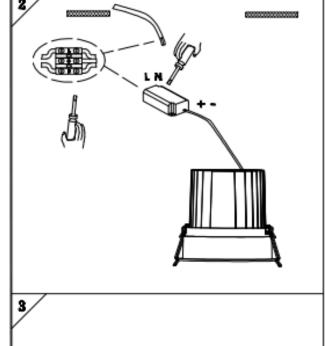

## Item code 86.D060.3333.03

- Installation and wiring of luminaire must be in accordance with all applicable local codes.
- Installation, inspection, and maintenance of luminaires should be performed by a qualified electrician.
- $\bullet$  DO NOT make or alter any open holes in the luminaire. Do not modify the luminaire.
- DO NOT install damaged product.
- Make sure electrical power is OFF before and during installation and maintenance.
- Make sure the equipment is properly grounded.
- Make sure the supply voltage is same as the rated fixture voltage.