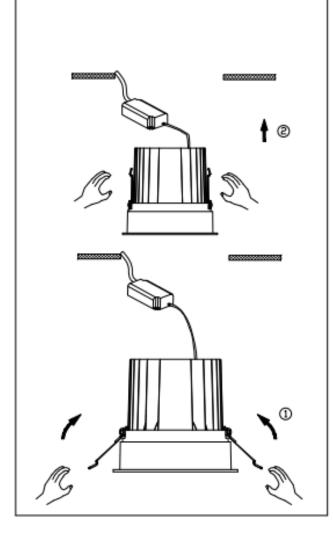

## Item code 86.D060.3411.01

- Installation and wiring of luminaire must be in accordance with all applicable local codes.
- Installation, inspection, and maintenance of luminaires should be performed by a qualified electrician.
- $\bullet$  DO NOT make or alter any open holes in the luminaire. Do not modify the luminaire.
- DO NOT install damaged product.
- Make sure electrical power is OFF before and during installation and maintenance.
- Make sure the equipment is properly grounded.
- Make sure the supply voltage is same as the rated fixture voltage.