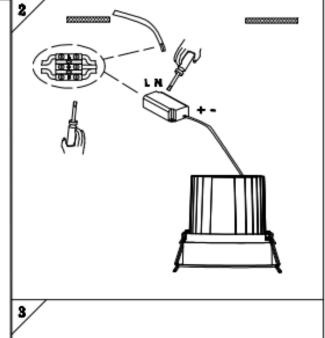

## Item code 86.D060.3411.01

- Installation and wiring of luminaire must be in accordance with all applicable local codes.
- Installation, inspection, and maintenance of luminaires should be performed by a qualified electrician.
- $\bullet$  DO NOT make or alter any open holes in the luminaire. Do not modify the luminaire.
- DO NOT install damaged product.
- Make sure electrical power is OFF before and during installation and maintenance.
- Make sure the equipment is properly grounded.
- Make sure the supply voltage is same as the rated fixture voltage.