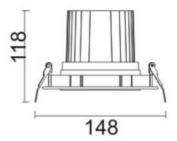

|
| Real power (W)              | 30             |
| Real luminous flux (Lm)     | 2550           |
| Luminous efficiency (Lm/W)  | 85             |
| Beam angle (º)              | 12             |
| Life time (h)               | 50000 h L80B10 |
| IP                          | 20             |
| Electrical class insulation | Clas II        |
| Colour                      | Black          |
| Control gear included       | Yes            |
| Control gear                | ON/OFF         |
| Flicker Free                | Yes            |
| Light source                | LED            |
| Type of LED                 | СОВ            |
| Colour temperature (K)      | 4000           |
| Colour consistency (SDCM)   | SDCM<3         |
| CRI                         | 80             |

## Scheme