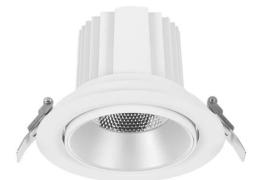

## **COMFORT A**

Lavov downlight from the family COMFORT A with a power of 30W, CRI 80 and CCT 4000K, 12 degrees beam angle. With a total lumen output of 2550lm, and a luminous efficacy of 85lm/W. Made in Die Cast Aluminum and finished in Black color. ON/OFF driver.

| Product                     |                |
|-----------------------------|----------------|
| Real power (W)              | 30             |
| Real luminous flux (Lm)     | 2550           |
| Luminous efficiency (Lm/W)  | 85             |
| Beam angle (º)              | 12             |
| Life time (h)               | 50000 h L80B10 |
| IP                          | 20             |
| Electrical class insulation | Clas II        |
| Colour                      | Black          |
| Control gear included       | Yes            |
| Control gear                | ON/OFF         |
| Flicker Free                | Yes            |
| Light source                | LED            |
| Type of LED                 | СОВ            |
| Colour temperature (K)      | 4000           |
| Colour consistency (SDCM)   | SDCM<3         |
| CRI                         | 80             |