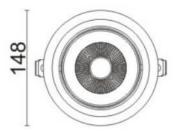

--|
| Real power (W)              | 30             |
| Real luminous flux (Lm)     | 2550           |
| Luminous efficiency (Lm/W)  | 85             |
| Beam angle (º)              | 12             |
| Life time (h)               | 50000 h L80B10 |
| IP                          | 20             |
| Electrical class insulation | Clas II        |
| Colour                      | Black          |
| Control gear included       | Yes            |
| Control gear                | ON/OFF         |
| Flicker Free                | Yes            |
| Light source                | LED            |
| Type of LED                 | СОВ            |
| Colour temperature (K)      | 4000           |
| Colour consistency (SDCM)   | SDCM<3         |
| CRI                         | 80             |

## Scheme