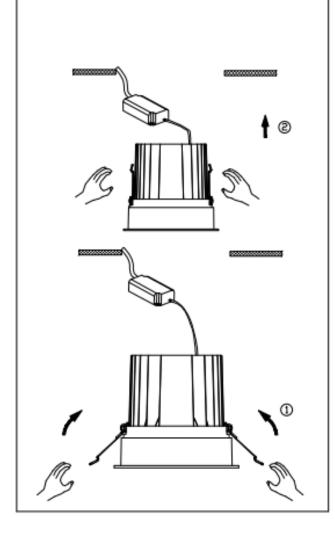

## Item code 86.D060.3411.02

- Installation and wiring of luminaire must be in accordance with all applicable local codes.
- Installation, inspection, and maintenance of luminaires should be performed by a qualified electrician.
- $\bullet$  DO NOT make or alter any open holes in the luminaire. Do not modify the luminaire.
- DO NOT install damaged product.
- Make sure electrical power is OFF before and during installation and maintenance.
- Make sure the equipment is properly grounded.
- Make sure the supply voltage is same as the rated fixture voltage.