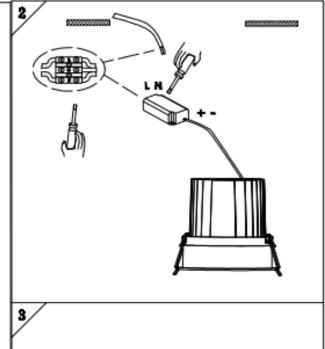

## Item code 86.D060.3411.02

- Installation and wiring of luminaire must be in accordance with all applicable local codes.
- Installation, inspection, and maintenance of luminaires should be performed by a qualified electrician.
- $\bullet$  DO NOT make or alter any open holes in the luminaire. Do not modify the luminaire.
- DO NOT install damaged product.
- Make sure electrical power is OFF before and during installation and maintenance.
- Make sure the equipment is properly grounded.
- Make sure the supply voltage is same as the rated fixture voltage.