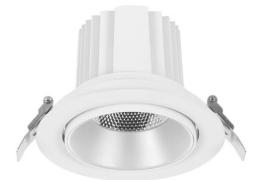

## **COMFORT A**

Lavov downlight from the family COMFORT A with a power of 30W, CRI 80 and CCT 4000K, 12 degrees beam angle. With a total lumen output of 2550lm, and a luminous efficacy of 85lm/W. Made in Die Cast Aluminum and finished in Grey color. ON/OFF driver.