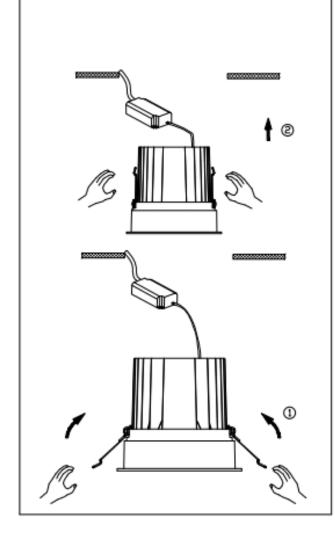

## Item code 86.D060.3411.03

- Installation and wiring of luminaire must be in accordance with all applicable local codes.
- Installation, inspection, and maintenance of luminaires should be performed by a qualified electrician.
- $\bullet$  DO NOT make or alter any open holes in the luminaire. Do not modify the luminaire.
- DO NOT install damaged product.
- Make sure electrical power is OFF before and during installation and maintenance.
- Make sure the equipment is properly grounded.
- Make sure the supply voltage is same as the rated fixture voltage.