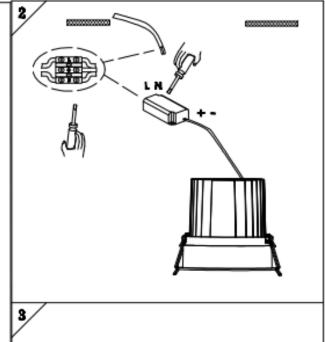

## Item code 86.D060.3411.03

- Installation and wiring of luminaire must be in accordance with all applicable local codes.
- Installation, inspection, and maintenance of luminaires should be performed by a qualified electrician.
- $\bullet$  DO NOT make or alter any open holes in the luminaire. Do not modify the luminaire.
- DO NOT install damaged product.
- Make sure electrical power is OFF before and during installation and maintenance.
- Make sure the equipment is properly grounded.
- Make sure the supply voltage is same as the rated fixture voltage.