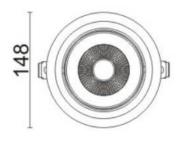

## **Scheme**

| Product                     |                |
|-----------------------------|----------------|
| Real power (W)              | 30             |
| Real luminous flux (Lm)     | 2550           |
| Luminous efficiency (Lm/W)  | 85             |
| Beam angle (º)              | 12             |
| Life time (h)               | 50000 h L80B10 |
| IP                          | 20             |
| Electrical class insulation | Clas II        |
| Colour                      | White          |
| Control gear included       | Yes            |
| Control gear                | DALI           |
| Flicker Free                | Yes            |
| Light source                | LED            |
| Type of LED                 | СОВ            |
| Colour temperature (K)      | 4000           |
| Colour consistency (SDCM)   | SDCM<3         |
| CRI                         | 80             |