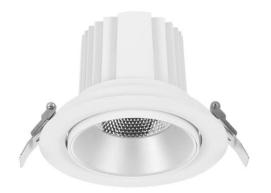

## **COMFORT A**

Lavov downlight from the family COMFORT A with a power of 30W, CRI 80 and CCT 4000K, 12 degrees beam angle. With a total lumen output of 2550lm, and a luminous efficacy of 85lm/W. Made in Die Cast Aluminum and finished in White color. DALI driver.