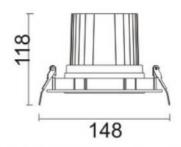

## **Scheme**

| Product                     |                |
|-----------------------------|----------------|
| Real power (W)              | 30             |
| Real luminous flux (Lm)     | 2550           |
| Luminous efficiency (Lm/W)  | 85             |
| Beam angle (º)              | 12             |
| Life time (h)               | 50000 h L80B10 |
| IP                          | 20             |
| Electrical class insulation | Clas II        |
| Colour                      | White          |
| Control gear included       | Yes            |
| Control gear                | DALI           |
| Flicker Free                | Yes            |
| Light source                | LED            |
| Type of LED                 | СОВ            |
| Colour temperature (K)      | 4000           |
| Colour consistency (SDCM)   | SDCM<3         |
| CRI                         | 80             |