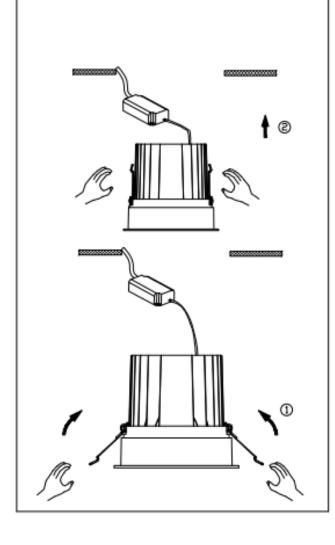

## Item code 86.D060.3413.01

- Installation and wiring of luminaire must be in accordance with all applicable local codes.
- Installation, inspection, and maintenance of luminaires should be performed by a qualified electrician.
- $\bullet$  DO NOT make or alter any open holes in the luminaire. Do not modify the luminaire.
- DO NOT install damaged product.
- Make sure electrical power is OFF before and during installation and maintenance.
- Make sure the equipment is properly grounded.
- Make sure the supply voltage is same as the rated fixture voltage.