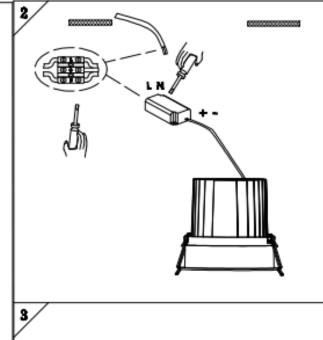

## Item code 86.D060.3413.01

- Installation and wiring of luminaire must be in accordance with all applicable local codes.
- Installation, inspection, and maintenance of luminaires should be performed by a qualified electrician.
- $\bullet$  DO NOT make or alter any open holes in the luminaire. Do not modify the luminaire.
- DO NOT install damaged product.
- Make sure electrical power is OFF before and during installation and maintenance.
- Make sure the equipment is properly grounded.
- Make sure the supply voltage is same as the rated fixture voltage.