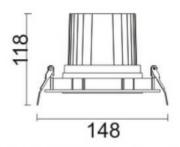

## **Scheme**

| Product                     |                |
|-----------------------------|----------------|
| Real power (W)              | 30             |
| Real luminous flux (Lm)     | 2550           |
| Luminous efficiency (Lm/W)  | 85             |
| Beam angle (º)              | 12             |
| Life time (h)               | 50000 h L80B10 |
| IP                          | 20             |
| Electrical class insulation | Clas II        |
| Colour                      | Black          |
| Control gear included       | Yes            |
| Control gear                | DALI           |
| Flicker Free                | Yes            |
| Light source                | LED            |
| Type of LED                 | СОВ            |
| Colour temperature (K)      | 4000           |
| Colour consistency (SDCM)   | SDCM<3         |
| CRI                         | 80             |