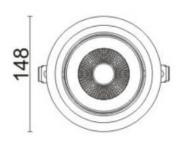

## **Scheme**

| Product                     |                |
|-----------------------------|----------------|
| Real power (W)              | 30             |
| Real luminous flux (Lm)     | 2550           |
| Luminous efficiency (Lm/W)  | 85             |
| Beam angle (º)              | 12             |
| Life time (h)               | 50000 h L80B10 |
| IP                          | 20             |
| Electrical class insulation | Clas II        |
| Colour                      | Black          |
| Control gear included       | Yes            |
| Control gear                | DALI           |
| Flicker Free                | Yes            |
| Light source                | LED            |
| Type of LED                 | СОВ            |
| Colour temperature (K)      | 4000           |
| Colour consistency (SDCM)   | SDCM<3         |
| CRI                         | 80             |