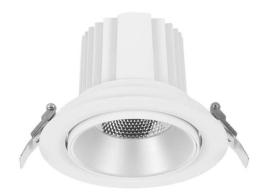

## **COMFORT A**

Lavov downlight from the family COMFORT A with a power of 30W, CRI 80 and CCT 4000K, 12 degrees beam angle. With a total lumen output of 2550lm, and a luminous efficacy of 85lm/W. Made in Die Cast Aluminum and finished in Black color. DALI driver.