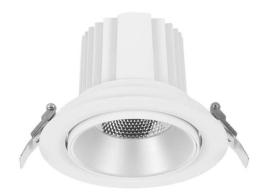

## **COMFORT A**

Lavov downlight from the family COMFORT A with a power of 30W, CRI 80 and CCT 4000K, 12 degrees beam angle. With a total lumen output of 2550lm, and a luminous efficacy of 85lm/W. Made in Die Cast Aluminum and finished in Grey color. DALI driver.

| Item code    | 86.D060.3413.03                                       |  |
|--------------|-------------------------------------------------------|--|
| Product type | Indoor                                                |  |
| Category     | Downlights                                            |  |
| Family       | COMFORT A                                             |  |
| Pictograms   | 220 v → CRI C€                                        |  |
|              | Driver   On   IP   50000h   INCL.   Off   20   L80B10 |  |