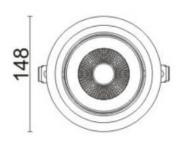

| Item code    | 86.D060.3413.03                                       |  |
|--------------|-------------------------------------------------------|--|
| Product type | Indoor                                                |  |
| Category     | Downlights                                            |  |
| Family       | COMFORT A                                             |  |
| Pictograms   | 220 v → CRI C€                                        |  |
|              | Driver   On   IP   50000h   INCL.   Off   20   L80B10 |  |

## **Scheme**

| Product                     |                |
|-----------------------------|----------------|
| Real power (W)              | 30             |
| Real luminous flux (Lm)     | 2550           |
| Luminous efficiency (Lm/W)  | 85             |
| Beam angle (º)              | 12             |
| Life time (h)               | 50000 h L80B10 |
| IP                          | 20             |
| Electrical class insulation | Clas II        |
| Colour                      | Grey           |
| Control gear included       | Yes            |
| Control gear                | DALI           |
| Flicker Free                | Yes            |
| Light source                | LED            |
| Type of LED                 | СОВ            |
| Colour temperature (K)      | 4000           |
| Colour consistency (SDCM)   | SDCM<3         |
| CRI                         | 80             |