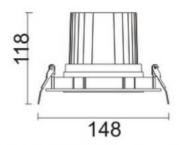

| Item code    | 86.D060.3413.03                                       |  |
|--------------|-------------------------------------------------------|--|
| Product type | Indoor                                                |  |
| Category     | Downlights                                            |  |
| Family       | COMFORT A                                             |  |
| Pictograms   | 220 v → CRI C€                                        |  |
|              | Driver   On   IP   50000h   INCL.   Off   20   L80B10 |  |

## **Scheme**

| Product                     |                |
|-----------------------------|----------------|
| Real power (W)              | 30             |
| Real luminous flux (Lm)     | 2550           |
| Luminous efficiency (Lm/W)  | 85             |
| Beam angle (º)              | 12             |
| Life time (h)               | 50000 h L80B10 |
| IP                          | 20             |
| Electrical class insulation | Clas II        |
| Colour                      | Grey           |
| Control gear included       | Yes            |
| Control gear                | DALI           |
| Flicker Free                | Yes            |
| Light source                | LED            |
| Type of LED                 | СОВ            |
| Colour temperature (K)      | 4000           |
| Colour consistency (SDCM)   | SDCM<3         |
| CRI                         | 80             |