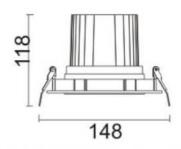

## **Scheme**

| Product                     |                |
|-----------------------------|----------------|
| Real power (W)              | 30             |
| Real luminous flux (Lm)     | 2550           |
| Luminous efficiency (Lm/W)  | 85             |
| Beam angle (º)              | 24             |
| Life time (h)               | 50000 h L80B10 |
| IP                          | 20             |
| Electrical class insulation | Clas II        |
| Colour                      | White          |
| Control gear included       | Yes            |
| Control gear                | ON/OFF         |
| Flicker Free                | Yes            |
| Light source                | LED            |
| Type of LED                 | СОВ            |
| Colour temperature (K)      | 4000           |
| Colour consistency (SDCM)   | SDCM<3         |
| CRI                         | 80             |