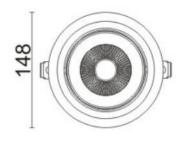

## **Scheme**

| Product                     |                |
|-----------------------------|----------------|
| Real power (W)              | 30             |
| Real luminous flux (Lm)     | 2550           |
| Luminous efficiency (Lm/W)  | 85             |
| Beam angle (º)              | 24             |
| Life time (h)               | 50000 h L80B10 |
| IP                          | 20             |
| Electrical class insulation | Clas II        |
| Colour                      | White          |
| Control gear included       | Yes            |
| Control gear                | ON/OFF         |
| Flicker Free                | Yes            |
| Light source                | LED            |
| Type of LED                 | СОВ            |
| Colour temperature (K)      | 4000           |
| Colour consistency (SDCM)   | SDCM<3         |
| CRI                         | 80             |