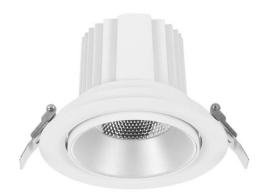

## **COMFORT A**

Lavov downlight from the family COMFORT A with a power of 30W, CRI 80 and CCT 4000K, 24 degrees beam angle. With a total lumen output of 2550lm, and a luminous efficacy of 85lm/W. Made in Die Cast Aluminum and finished in White color. ON/OFF driver.

| Item code    | 86.D060.3421.01 Indoor Downlights |  |
|--------------|-----------------------------------|--|
| Product type |                                   |  |
| Category     |                                   |  |
| Family       | COMFORT A                         |  |
| Pictograms   | 220 v                             |  |
|              | On INCL. Off IP 50000h L80B10     |  |