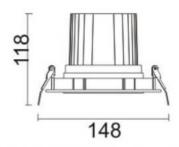

## **Scheme**

| Product                     |                |  |  |
|-----------------------------|----------------|--|--|
| Real power (W)              | 30             |  |  |
| Real luminous flux (Lm)     | 2550           |  |  |
| Luminous efficiency (Lm/W)  | 85             |  |  |
| Beam angle (º)              | 24             |  |  |
| Life time (h)               | 50000 h L80B10 |  |  |
| IP                          | 20             |  |  |
| Electrical class insulation | Clas II        |  |  |
| Colour                      | Black          |  |  |
| Control gear included       | Yes            |  |  |
| Control gear                | ON/OFF         |  |  |
| Flicker Free                | Yes            |  |  |
| Light source                | LED            |  |  |
| Type of LED                 | СОВ            |  |  |
| Colour temperature (K)      | 4000           |  |  |
| Colour consistency (SDCM)   | SDCM<3         |  |  |
| CRI                         | 80             |  |  |