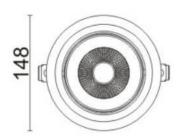

## **Scheme**

| Product                     |                |  |  |
|-----------------------------|----------------|--|--|
| Real power (W)              | 30             |  |  |
| Real luminous flux (Lm)     | 2550           |  |  |
| Luminous efficiency (Lm/W)  | 85             |  |  |
| Beam angle (º)              | 24             |  |  |
| Life time (h)               | 50000 h L80B10 |  |  |
| IP                          | 20             |  |  |
| Electrical class insulation | Clas II        |  |  |
| Colour                      | Black          |  |  |
| Control gear included       | Yes            |  |  |
| Control gear                | ON/OFF         |  |  |
| Flicker Free                | Yes            |  |  |
| Light source                | LED            |  |  |
| Type of LED                 | СОВ            |  |  |
| Colour temperature (K)      | 4000           |  |  |
| Colour consistency (SDCM)   | SDCM<3         |  |  |
| CRI                         | 80             |  |  |