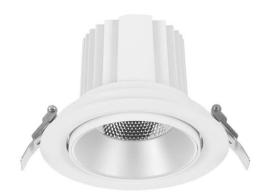

## **COMFORT A**

Lavov downlight from the family COMFORT A with a power of 30W, CRI 80 and CCT 4000K, 24 degrees beam angle. With a total lumen output of 2550lm, and a luminous efficacy of 85lm/W. Made in Die Cast Aluminum and finished in Black color. ON/OFF driver.