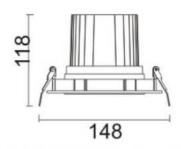

## **Scheme**

| Product                     |                |
|-----------------------------|----------------|
| Real power (W)              | 30             |
| Real luminous flux (Lm)     | 2550           |
| Luminous efficiency (Lm/W)  | 85             |
| Beam angle (º)              | 24             |
| Life time (h)               | 50000 h L80B10 |
| IP                          | 20             |
| Electrical class insulation | Clas II        |
| Colour                      | Grey           |
| Control gear included       | Yes            |
| Control gear                | ON/OFF         |
| Flicker Free                | Yes            |
| Light source                | LED            |
| Type of LED                 | СОВ            |
| Colour temperature (K)      | 4000           |
| Colour consistency (SDCM)   | SDCM<3         |
| CRI                         | 80             |