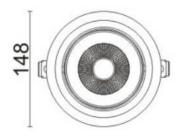

## **Scheme**

| Product                     |                |
|-----------------------------|----------------|
| Real power (W)              | 30             |
| Real luminous flux (Lm)     | 2550           |
| Luminous efficiency (Lm/W)  | 85             |
| Beam angle (º)              | 24             |
| Life time (h)               | 50000 h L80B10 |
| IP                          | 20             |
| Electrical class insulation | Clas II        |
| Colour                      | Grey           |
| Control gear included       | Yes            |
| Control gear                | ON/OFF         |
| Flicker Free                | Yes            |
| Light source                | LED            |
| Type of LED                 | СОВ            |
| Colour temperature (K)      | 4000           |
| Colour consistency (SDCM)   | SDCM<3         |
| CRI                         | 80             |