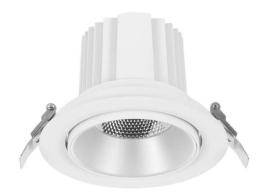

## **COMFORT A**

Lavov downlight from the family COMFORT A with a power of 30W, CRI 80 and CCT 4000K, 24 degrees beam angle. With a total lumen output of 2550lm, and a luminous efficacy of 85lm/W. Made in Die Cast Aluminum and finished in Grey color. ON/OFF driver.