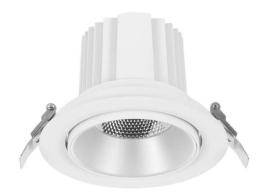

## **COMFORT A**

Lavov downlight from the family COMFORT A with a power of 30W, CRI 80 and CCT 4000K, 24 degrees beam angle. With a total lumen output of 2550lm, and a luminous efficacy of 85lm/W. Made in Die Cast Aluminum and finished in White color. DALI driver.