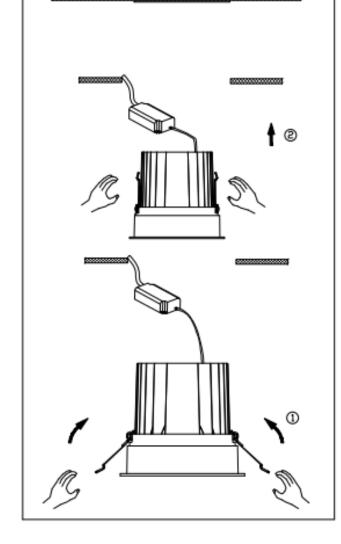

## Item code 86.D060.3423.01

- Installation and wiring of luminaire must be in accordance with all applicable local codes.
- Installation, inspection, and maintenance of luminaires should be performed by a qualified electrician.
- $\bullet$  DO NOT make or alter any open holes in the luminaire. Do not modify the luminaire.
- DO NOT install damaged product.
- Make sure electrical power is OFF before and during installation and maintenance.
- Make sure the equipment is properly grounded.
- Make sure the supply voltage is same as the rated fixture voltage.