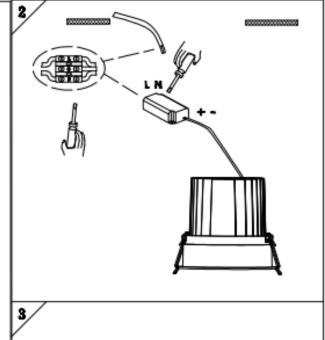

## Item code 86.D060.3423.01

- Installation and wiring of luminaire must be in accordance with all applicable local codes.
- Installation, inspection, and maintenance of luminaires should be performed by a qualified electrician.
- $\bullet$  DO NOT make or alter any open holes in the luminaire. Do not modify the luminaire.
- DO NOT install damaged product.
- Make sure electrical power is OFF before and during installation and maintenance.
- Make sure the equipment is properly grounded.
- Make sure the supply voltage is same as the rated fixture voltage.