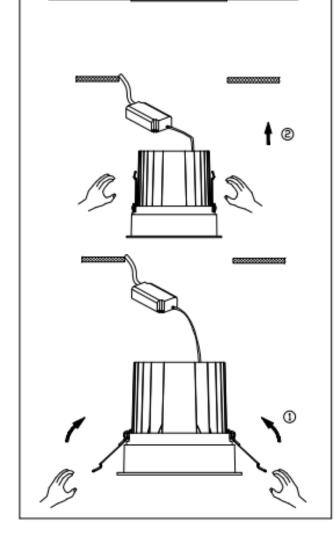

## Item code 86.D060.3423.02

- Installation and wiring of luminaire must be in accordance with all applicable local codes.
- Installation, inspection, and maintenance of luminaires should be performed by a qualified electrician.
- $\bullet$  DO NOT make or alter any open holes in the luminaire. Do not modify the luminaire.
- DO NOT install damaged product.
- Make sure electrical power is OFF before and during installation and maintenance.
- Make sure the equipment is properly grounded.
- Make sure the supply voltage is same as the rated fixture voltage.