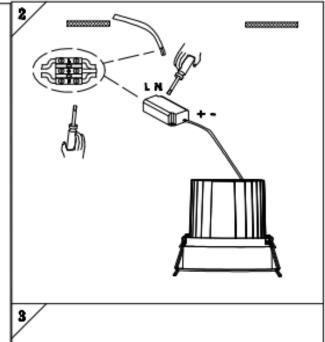

## Item code 86.D060.3423.02

- Installation and wiring of luminaire must be in accordance with all applicable local codes.
- Installation, inspection, and maintenance of luminaires should be performed by a qualified electrician.
- $\bullet$  DO NOT make or alter any open holes in the luminaire. Do not modify the luminaire.
- DO NOT install damaged product.
- Make sure electrical power is OFF before and during installation and maintenance.
- Make sure the equipment is properly grounded.
- Make sure the supply voltage is same as the rated fixture voltage.