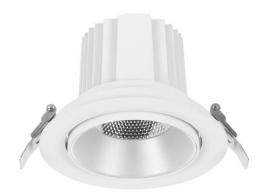

## **COMFORT A**

Lavov downlight from the family COMFORT A with a power of 30W, CRI 80 and CCT 4000K, 40 degrees beam angle. With a total lumen output of 2550lm, and a luminous efficacy of 85lm/W. Made in Die Cast Aluminum and finished in White color. ON/OFF driver.