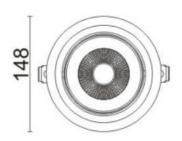

## **Scheme**

| Product                     |                |
|-----------------------------|----------------|
| Real power (W)              | 30             |
| Real luminous flux (Lm)     | 2550           |
| Luminous efficiency (Lm/W)  | 85             |
| Beam angle (º)              | 40             |
| Life time (h)               | 50000 h L80B10 |
| IP                          | 20             |
| Electrical class insulation | Clas II        |
| Colour                      | White          |
| Control gear included       | Yes            |
| Control gear                | ON/OFF         |
| Flicker Free                | Yes            |
| Light source                | LED            |
| Type of LED                 | СОВ            |
| Colour temperature (K)      | 4000           |
| Colour consistency (SDCM)   | SDCM<3         |
| CRI                         | 80             |