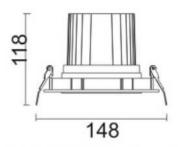

## **Scheme**

| Product                     |                |
|-----------------------------|----------------|
| Real power (W)              | 30             |
| Real luminous flux (Lm)     | 2550           |
| Luminous efficiency (Lm/W)  | 85             |
| Beam angle (º)              | 40             |
| Life time (h)               | 50000 h L80B10 |
| IP                          | 20             |
| Electrical class insulation | Clas II        |
| Colour                      | White          |
| Control gear included       | Yes            |
| Control gear                | ON/OFF         |
| Flicker Free                | Yes            |
| Light source                | LED            |
| Type of LED                 | СОВ            |
| Colour temperature (K)      | 4000           |
| Colour consistency (SDCM)   | SDCM<3         |
| CRI                         | 80             |