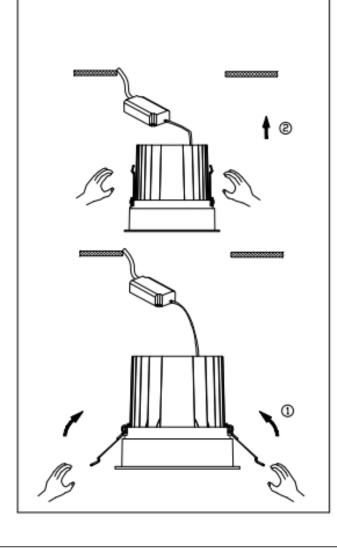

## Item code 86.D060.3431.01

- Installation and wiring of luminaire must be in accordance with all applicable local codes.
- Installation, inspection, and maintenance of luminaires should be performed by a qualified electrician.
- $\bullet$  DO NOT make or alter any open holes in the luminaire. Do not modify the luminaire.
- DO NOT install damaged product.
- Make sure electrical power is OFF before and during installation and maintenance.
- Make sure the equipment is properly grounded.
- Make sure the supply voltage is same as the rated fixture voltage.