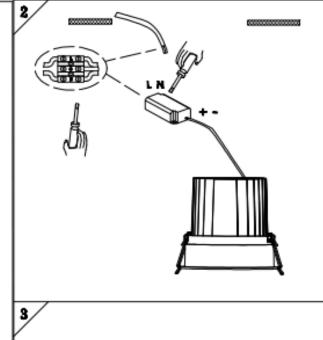

## Item code 86.D060.3431.01

- Installation and wiring of luminaire must be in accordance with all applicable local codes.
- Installation, inspection, and maintenance of luminaires should be performed by a qualified electrician.
- $\bullet$  DO NOT make or alter any open holes in the luminaire. Do not modify the luminaire.
- DO NOT install damaged product.
- Make sure electrical power is OFF before and during installation and maintenance.
- Make sure the equipment is properly grounded.
- Make sure the supply voltage is same as the rated fixture voltage.