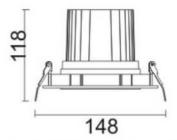

---|
| Real power (W)              | 30             |
| Real luminous flux (Lm)     | 2550           |
| Luminous efficiency (Lm/W)  | 85             |
| Beam angle (º)              | 40             |
| Life time (h)               | 50000 h L80B10 |
| IP                          | 20             |
| Electrical class insulation | Clas II        |
| Colour                      | Black          |
| Control gear included       | Yes            |
| Control gear                | ON/OFF         |
| Flicker Free                | Yes            |
| Light source                | LED            |
| Type of LED                 | СОВ            |
| Colour temperature (K)      | 4000           |
| Colour consistency (SDCM)   | SDCM<3         |
| CRI                         | 80             |

Scheme