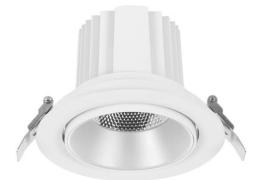

## **COMFORT A**

Lavov downlight from the family COMFORT A with a power of 30W, CRI 80 and CCT 4000K, 40 degrees beam angle. With a total lumen output of 2550lm, and a luminous efficacy of 85lm/W. Made in Die Cast Aluminum and finished in Black color. ON/OFF driver.

| Product                     |                |
|-----------------------------|----------------|
| Real power (W)              | 30             |
| Real luminous flux (Lm)     | 2550           |
| Luminous efficiency (Lm/W)  | 85             |
| Beam angle (º)              | 40             |
| Life time (h)               | 50000 h L80B10 |
| IP                          | 20             |
| Electrical class insulation | Clas II        |
| Colour                      | Black          |
| Control gear included       | Yes            |
| Control gear                | ON/OFF         |
| Flicker Free                | Yes            |
| Light source                | LED            |
| Type of LED                 | СОВ            |
| Colour temperature (K)      | 4000           |
| Colour consistency (SDCM)   | SDCM<3         |
| CRI                         | 80             |