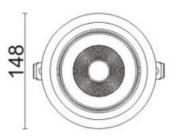

-----|
| Real power (W)              | 30             |
| Real luminous flux (Lm)     | 2550           |
| Luminous efficiency (Lm/W)  | 85             |
| Beam angle (º)              | 40             |
| Life time (h)               | 50000 h L80B10 |
| IP                          | 20             |
| Electrical class insulation | Clas II        |
| Colour                      | Black          |
| Control gear included       | Yes            |
| Control gear                | ON/OFF         |
| Flicker Free                | Yes            |
| Light source                | LED            |
| Type of LED                 | СОВ            |
| Colour temperature (K)      | 4000           |
| Colour consistency (SDCM)   | SDCM<3         |
| CRI                         | 80             |

Scheme