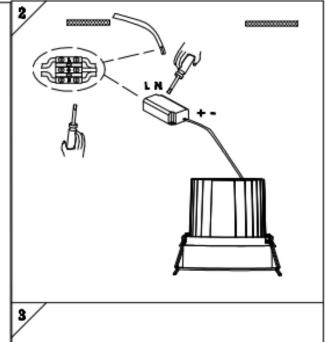

## Cut out in the right size:

86.D060.1\*\*\*.\*\* 85mm

86.D060.2\*\*\*.\*\* 108mm

86.D060.3\*\*\*.\*\* 140mm

86.D060.4\*\*\*.\*\* 170mm