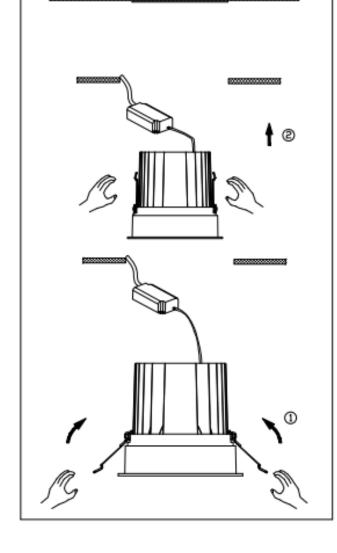

## Cut out in the right size:

86.D060.1\*\*\*.\*\* 85mm

86.D060.2\*\*\*.\*\* 108mm

86.D060.3\*\*\*.\*\* 140mm

86.D060.4\*\*\*.\*\* 170mm