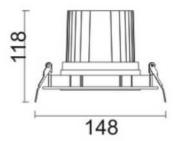

|
| Real power (W)              | 30             |
| Real luminous flux (Lm)     | 2550           |
| Luminous efficiency (Lm/W)  | 85             |
| Beam angle (º)              | 40             |
| Life time (h)               | 50000 h L80B10 |
| IP                          | 20             |
| Electrical class insulation | Clas II        |
| Colour                      | Grey           |
| Control gear included       | Yes            |
| Control gear                | ON/OFF         |
| Flicker Free                | Yes            |
| Light source                | LED            |
| Type of LED                 | СОВ            |
| Colour temperature (K)      | 4000           |
| Colour consistency (SDCM)   | SDCM<3         |
| CRI                         | 80             |

## Scheme