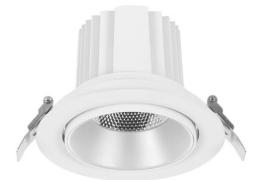

## **COMFORT A**

Lavov downlight from the family COMFORT A with a power of 30W, CRI 80 and CCT 4000K, 40 degrees beam angle. With a total lumen output of 2550lm, and a luminous efficacy of 85lm/W. Made in Die Cast Aluminum and finished in Grey color. ON/OFF driver.