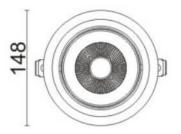

--|
| Real power (W)              | 30             |
| Real luminous flux (Lm)     | 2550           |
| Luminous efficiency (Lm/W)  | 85             |
| Beam angle (º)              | 40             |
| Life time (h)               | 50000 h L80B10 |
| IP                          | 20             |
| Electrical class insulation | Clas II        |
| Colour                      | Grey           |
| Control gear included       | Yes            |
| Control gear                | ON/OFF         |
| Flicker Free                | Yes            |
| Light source                | LED            |
| Type of LED                 | СОВ            |
| Colour temperature (K)      | 4000           |
| Colour consistency (SDCM)   | SDCM<3         |
| CRI                         | 80             |

## Scheme