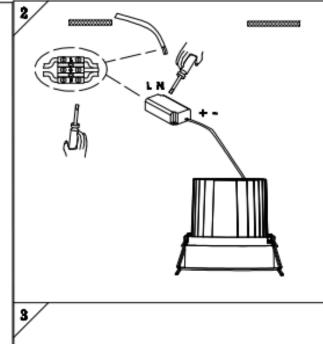

## Item code 86.D060.3431.03

- Installation and wiring of luminaire must be in accordance with all applicable local codes.
- Installation, inspection, and maintenance of luminaires should be performed by a qualified electrician.
- $\bullet$  DO NOT make or alter any open holes in the luminaire. Do not modify the luminaire.
- DO NOT install damaged product.
- Make sure electrical power is OFF before and during installation and maintenance.
- Make sure the equipment is properly grounded.
- Make sure the supply voltage is same as the rated fixture voltage.