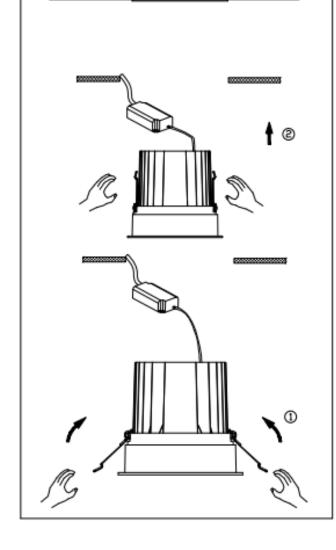

## Item code 86.D060.3431.03

- Installation and wiring of luminaire must be in accordance with all applicable local codes.
- Installation, inspection, and maintenance of luminaires should be performed by a qualified electrician.
- $\bullet$  DO NOT make or alter any open holes in the luminaire. Do not modify the luminaire.
- DO NOT install damaged product.
- Make sure electrical power is OFF before and during installation and maintenance.
- Make sure the equipment is properly grounded.
- Make sure the supply voltage is same as the rated fixture voltage.