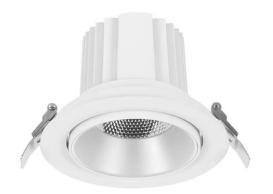

## **COMFORT A**

Lavov downlight from the family COMFORT A with a power of 30W, CRI 80 and CCT 4000K, 40 degrees beam angle. With a total lumen output of 2550lm, and a luminous efficacy of 85lm/W. Made in Die Cast Aluminum and finished in Black color. DALI driver.