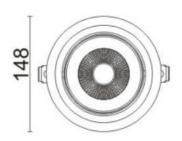

## **Scheme**

| Product                     |                |
|-----------------------------|----------------|
| Real power (W)              | 30             |
| Real luminous flux (Lm)     | 2550           |
| Luminous efficiency (Lm/W)  | 85             |
| Beam angle (º)              | 40             |
| Life time (h)               | 50000 h L80B10 |
| IP                          | 20             |
| Electrical class insulation | Clas II        |
| Colour                      | Black          |
| Control gear included       | Yes            |
| Control gear                | DALI           |
| Flicker Free                | Yes            |
| Light source                | LED            |
| Type of LED                 | СОВ            |
| Colour temperature (K)      | 4000           |
| Colour consistency (SDCM)   | SDCM<3         |
| CRI                         | 80             |