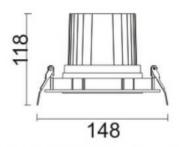

## **Scheme**

| Product                     |                |
|-----------------------------|----------------|
| Real power (W)              | 30             |
| Real luminous flux (Lm)     | 2550           |
| Luminous efficiency (Lm/W)  | 85             |
| Beam angle (º)              | 40             |
| Life time (h)               | 50000 h L80B10 |
| IP                          | 20             |
| Electrical class insulation | Clas II        |
| Colour                      | Black          |
| Control gear included       | Yes            |
| Control gear                | DALI           |
| Flicker Free                | Yes            |
| Light source                | LED            |
| Type of LED                 | СОВ            |
| Colour temperature (K)      | 4000           |
| Colour consistency (SDCM)   | SDCM<3         |
| CRI                         | 80             |