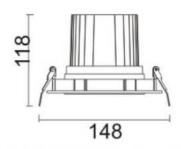

## **Scheme**

| Product                     |                |
|-----------------------------|----------------|
| Real power (W)              | 30             |
| Real luminous flux (Lm)     | 2550           |
| Luminous efficiency (Lm/W)  | 85             |
| Beam angle (º)              | 40             |
| Life time (h)               | 50000 h L80B10 |
| IP                          | 20             |
| Electrical class insulation | Clas II        |
| Colour                      | Grey           |
| Control gear included       | Yes            |
| Control gear                | DALI           |
| Flicker Free                | Yes            |
| Light source                | LED            |
| Type of LED                 | СОВ            |
| Colour temperature (K)      | 4000           |
| Colour consistency (SDCM)   | SDCM<3         |
| CRI                         | 80             |