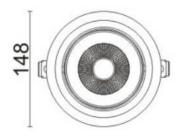

## **Scheme**

| Product                     |                |
|-----------------------------|----------------|
| Real power (W)              | 30             |
| Real luminous flux (Lm)     | 2550           |
| Luminous efficiency (Lm/W)  | 85             |
| Beam angle (º)              | 40             |
| Life time (h)               | 50000 h L80B10 |
| IP                          | 20             |
| Electrical class insulation | Clas II        |
| Colour                      | Grey           |
| Control gear included       | Yes            |
| Control gear                | DALI           |
| Flicker Free                | Yes            |
| Light source                | LED            |
| Type of LED                 | СОВ            |
| Colour temperature (K)      | 4000           |
| Colour consistency (SDCM)   | SDCM<3         |
| CRI                         | 80             |