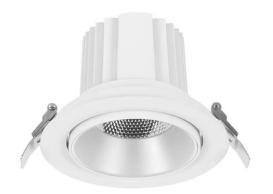

## **COMFORT A**

Lavov downlight from the family COMFORT A with a power of 30W, CRI 80 and CCT 4000K, 40 degrees beam angle. With a total lumen output of 2550lm, and a luminous efficacy of 85lm/W. Made in Die Cast Aluminum and finished in Grey color. DALI driver.

| Item code    | 86.D060.3433.03 Indoor Downlights |  |
|--------------|-----------------------------------|--|
| Product type |                                   |  |
| Category     |                                   |  |
| Family       | COMFORT A                         |  |
| Pictograms   | 220 v                             |  |
|              | Driver On IP 50000h L80B10        |  |